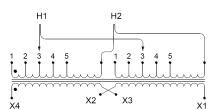

# **SCHEMATIC/DIAGRAM AND DIMENSION PICTURES**

## SC75J-K/EP

| Primary Markings       | <u>H1-H2</u>       |
|------------------------|--------------------|
| Primary Terminals      | <u>300MCM-6</u>    |
| Secondary Voltage      | 120/240            |
| Secondary Max Current  | 625A               |
| Secondary Markings     | <u>X1-X3-X2-X4</u> |
| Secondary Terminals    | <u>Pads</u>        |
| Primary Taps           | +/- 2 x 2.5%       |
| Conductor Material     | <u>Copper</u>      |
| Insuation Class        | 200                |
| BIL (Insulation) Level | <u>10kV</u>        |
| Efficiency             | N/A                |
| Impedance              | <u>1.5 - 3.5%</u>  |
| Sound (db)             | <u>50</u>          |
| Enclosure Type         | NEMA 3R Indoor     |
| Enclosure              | <u>E3R-1PEP-8</u>  |