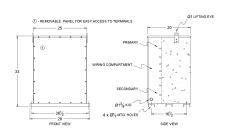

# **SCHEMATIC/DIAGRAM AND DIMENSION PICTURES**

## **PRODUCT SPECIFICATIONS**

| Weight              | 960 lbs         |
|---------------------|-----------------|
| Phases              | 1               |
| kVA                 | <u>75</u>       |
| Connection          | 1Ph-2coil-5t-SD |
| Primary Voltage     | 600             |
| Primary Max Current | <u>125A</u>     |

## SC75J-K/EP

| Primary Markings       | <u>H1-H2</u>       |
|------------------------|--------------------|
| Primary Terminals      | <u>300MCM-6</u>    |
| Secondary Voltage      | 120/240            |
| Secondary Max Current  | 625A               |
| Secondary Markings     | <u>X1-X3-X2-X4</u> |
| Secondary Terminals    | <u>Pads</u>        |
| Primary Taps           | +/- 2 x 2.5%       |
| Conductor Material     | <u>Copper</u>      |
| Insuation Class        | 200                |
| BIL (Insulation) Level | <u>10kV</u>        |
| Efficiency             | N/A                |
| Impedance              | <u>1.5 - 3.5%</u>  |
| Sound (db)             | <u>50</u>          |
| Enclosure Type         | NEMA 3R Indoor     |
| Enclosure              | <u>E3R-1PEP-8</u>  |