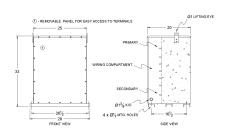

# **SCHEMATIC/DIAGRAM AND DIMENSION PICTURES**

## **PRODUCT SPECIFICATIONS**

| Weight              | 960 lbs         |
|---------------------|-----------------|
| Phases              | 1               |
| kVA                 | <u>75</u>       |
| Connection          | 1Ph-2coil-5t-SD |
| Primary Voltage     | 600             |
| Primary Max Current | 125A            |

## SC75J-K/EP

| Primary Markings       | <u>H1-H2</u>        |
|------------------------|---------------------|
| Primary Terminals      | <u>300MCM-6</u>     |
| Secondary Voltage      | 120/240             |
| Secondary Max Current  | <u>625A</u>         |
| Secondary Markings     | <u>X1-X3-X2-X4</u>  |
| Secondary Terminals    | <u>Pads</u>         |
| Primary Taps           | <u>+/- 2 x 2.5%</u> |
| Conductor Material     | <u>Copper</u>       |
| Insuation Class        | 200                 |
| BIL (Insulation) Level | <u>10kV</u>         |
| Efficiency             | N/A                 |
| Impedance              | <u>1.5 - 3.5%</u>   |
| Sound (db)             | <u>50</u>           |
| Enclosure Type         | NEMA 3R Indoor      |
| Enclosure              | <u>E3R-1PEP-8</u>   |