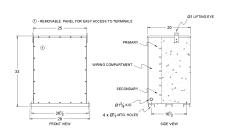

## **SCHEMATIC/DIAGRAM AND DIMENSION PICTURES**

### **PRODUCT SPECIFICATIONS**

| Weight              | 960 lbs         |
|---------------------|-----------------|
| Phases              | 1               |
| kVA                 | <u>75</u>       |
| Connection          | 1Ph-2coil-5t-SD |
| Primary Voltage     | 600             |
| Primary Max Current | <u>125A</u>     |

### SC75J-K/EP

| Primary Markings       | <u>H1-H2</u>        |
|------------------------|---------------------|
| Primary Terminals      | 300MCM-6            |
| Secondary Voltage      | 120/240             |
| Secondary Max Current  | 625A                |
| Secondary Markings     | <u>X1-X3-X2-X4</u>  |
| Secondary Terminals    | <u>Pads</u>         |
| Primary Taps           | <u>+/- 2 x 2.5%</u> |
| Conductor Material     | <u>Copper</u>       |
| Insuation Class        | 200                 |
| BIL (Insulation) Level | <u>10kV</u>         |
| Efficiency             | N/A                 |
| Impedance              | <u>1.5 - 3.5%</u>   |
| Sound (db)             | <u>50</u>           |
| Enclosure Type         | NEMA 3R Indoor      |
| Enclosure              | E3R-1PEP-8          |