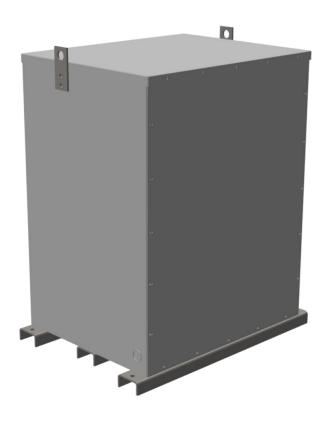

### **PRODUCT SPECIFICATIONS**

| Weight              | 960 lbs         |
|---------------------|-----------------|
| Phases              | 1               |
| kVA                 | <u>75</u>       |
| Connection          | 1Ph-2coil-5t-SD |
| Primary Voltage     | 600             |
| Primary Max Current | <u>125A</u>     |

### SC75J-K/EP

| Primary Markings       | <u>H1-H2</u>        |
|------------------------|---------------------|
| Primary Terminals      | 300MCM-6            |
| Secondary Voltage      | 120/240             |
| Secondary Max Current  | 625A                |
| Secondary Markings     | <u>X1-X3-X2-X4</u>  |
| Secondary Terminals    | <u>Pads</u>         |
| Primary Taps           | <u>+/- 2 x 2.5%</u> |
| Conductor Material     | <u>Copper</u>       |
| Insuation Class        | 200                 |
| BIL (Insulation) Level | <u>10kV</u>         |
| Efficiency             | N/A                 |
| Impedance              | <u>1.5 - 3.5%</u>   |
| Sound (db)             | <u>50</u>           |
| Enclosure Type         | NEMA 3R Indoor      |
| Enclosure              | E3R-1PEP-8          |