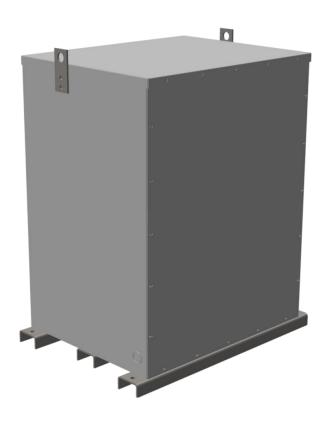

## **PRODUCT SPECIFICATIONS**

| Weight              | 960 lbs         |
|---------------------|-----------------|
| Phases              | 1               |
| kVA                 | <u>75</u>       |
| Connection          | 1Ph-2coil-5t-SD |
| Primary Voltage     | 600             |
| Primary Max Current | <u>125A</u>     |

## SC75J-K/EP

| Primary Markings       | <u>H1-H2</u>        |
|------------------------|---------------------|
| Primary Terminals      | 300MCM-6            |
| Secondary Voltage      | 120/240             |
| Secondary Max Current  | 625A                |
| Secondary Markings     | <u>X1-X3-X2-X4</u>  |
| Secondary Terminals    | <u>Pads</u>         |
| Primary Taps           | <u>+/- 2 x 2.5%</u> |
| Conductor Material     | <u>Copper</u>       |
| Insuation Class        | 200                 |
| BIL (Insulation) Level | <u>10kV</u>         |
| Efficiency             | N/A                 |
| Impedance              | <u>1.5 - 3.5%</u>   |
| Sound (db)             | <u>50</u>           |
| Enclosure Type         | NEMA 3R Indoor      |
| Enclosure              | E3R-1PEP-8          |