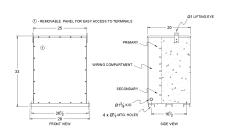

# **SCHEMATIC/DIAGRAM AND DIMENSION PICTURES**

## **PRODUCT SPECIFICATIONS**

| Weight              | 960 lbs         |
|---------------------|-----------------|
| Phases              | 1               |
| kVA                 | <u>75</u>       |
| Connection          | 1Ph-2coil-5t-SD |
| Primary Voltage     | 600             |
| Primary Max Current | <u>125A</u>     |

## SC75J-K/EP

| Primary Markings       | <u>H1-H2</u>        |
|------------------------|---------------------|
| Primary Terminals      | 300MCM-6            |
| Secondary Voltage      | 120/240             |
| Secondary Max Current  | 625A                |
| Secondary Markings     | <u>X1-X3-X2-X4</u>  |
| Secondary Terminals    | <u>Pads</u>         |
| Primary Taps           | <u>+/- 2 x 2.5%</u> |
| Conductor Material     | <u>Copper</u>       |
| Insuation Class        | 200                 |
| BIL (Insulation) Level | <u>10kV</u>         |
| Efficiency             | N/A                 |
| Impedance              | <u>1.5 - 3.5%</u>   |
| Sound (db)             | <u>50</u>           |
| Enclosure Type         | NEMA 3R Indoor      |
| Enclosure              | E3R-1PEP-8          |