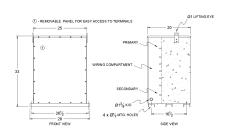

## **SCHEMATIC/DIAGRAM AND DIMENSION PICTURES**

### **PRODUCT SPECIFICATIONS**

| Weight              | 960 lbs         |
|---------------------|-----------------|
| Phases              | 1               |
| kVA                 | <u>75</u>       |
| Connection          | 1Ph-2coil-5t-SD |
| Primary Voltage     | 600             |
| Primary Max Current | <u>125A</u>     |

### SC75J-K/EP

| Primary Markings       | <u>H1-H2</u>        |
|------------------------|---------------------|
| Primary Terminals      | <u>300MCM-6</u>     |
| Secondary Voltage      | 120/240             |
| Secondary Max Current  | 625A                |
| Secondary Markings     | <u>X1-X3-X2-X4</u>  |
| Secondary Terminals    | <u>Pads</u>         |
| Primary Taps           | <u>+/- 2 x 2.5%</u> |
| Conductor Material     | <u>Copper</u>       |
| Insuation Class        | 200                 |
| BIL (Insulation) Level | <u>10kV</u>         |
| Efficiency             | N/A                 |
| Impedance              | <u>1.5 - 3.5%</u>   |
| Sound (db)             | 50                  |
| Enclosure Type         | NEMA 3R Indoor      |
| Enclosure              | E3R-1PEP-8          |