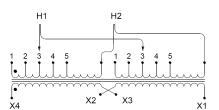

# **SCHEMATIC/DIAGRAM AND DIMENSION PICTURES**

## SC75J-K/EP

| Primary Markings       | <u>H1-H2</u>        |
|------------------------|---------------------|
| Primary Terminals      | 300MCM-6            |
| Secondary Voltage      | 120/240             |
| Secondary Max Current  | 625A                |
| Secondary Markings     | <u>X1-X3-X2-X4</u>  |
| Secondary Terminals    | <u>Pads</u>         |
| Primary Taps           | <u>+/- 2 x 2.5%</u> |
| Conductor Material     | Copper              |
| Insuation Class        | 200                 |
| BIL (Insulation) Level | <u>10kV</u>         |
| Efficiency             | N/A                 |
| Impedance              | 1.5 - 3.5%          |
| Sound (db)             | <u>50</u>           |
| Enclosure Type         | NEMA 3R Indoor      |
| Enclosure              | <u>E3R-1PEP-8</u>   |