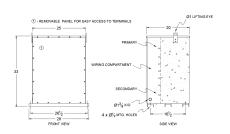

# **SCHEMATIC/DIAGRAM AND DIMENSION PICTURES**

## **PRODUCT SPECIFICATIONS**

| Weight              | 960 lbs         |
|---------------------|-----------------|
| Phases              | 1               |
| kVA                 | <u>75</u>       |
| Connection          | 1Ph-2coil-5t-SD |
| Primary Voltage     | 600             |
| Primary Max Current | 125A            |

## SC75J-K/EP

| Primary Markings       | <u>H1-H2</u>        |
|------------------------|---------------------|
| Primary Terminals      | 300MCM-6            |
| Secondary Voltage      | 120/240             |
| Secondary Max Current  | 625A                |
| Secondary Markings     | <u>X1-X3-X2-X4</u>  |
| Secondary Terminals    | <u>Pads</u>         |
| Primary Taps           | <u>+/- 2 x 2.5%</u> |
| Conductor Material     | Copper              |
| Insuation Class        | 200                 |
| BIL (Insulation) Level | <u>10kV</u>         |
| Efficiency             | N/A                 |
| Impedance              | 1.5 - 3.5%          |
| Sound (db)             | <u>50</u>           |
| Enclosure Type         | NEMA 3R Indoor      |
| Enclosure              | <u>E3R-1PEP-8</u>   |