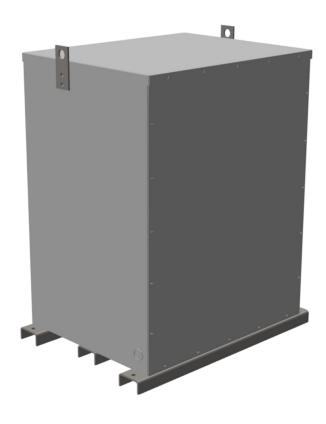

## **PRODUCT SPECIFICATIONS**

| Weight              | 960 lbs         |
|---------------------|-----------------|
| Phases              | 1               |
| kVA                 | <u>75</u>       |
| Connection          | 1Ph-2coil-5t-SD |
| Primary Voltage     | 600             |
| Primary Max Current | <u>125A</u>     |

## SC75J-K/EP

| Primary Markings       | <u>H1-H2</u>        |
|------------------------|---------------------|
| Primary Terminals      | 300MCM-6            |
| Secondary Voltage      | 120/240             |
| Secondary Max Current  | 625A                |
| Secondary Markings     | <u>X1-X3-X2-X4</u>  |
| Secondary Terminals    | <u>Pads</u>         |
| Primary Taps           | <u>+/- 2 x 2.5%</u> |
| Conductor Material     | <u>Copper</u>       |
| Insuation Class        | 200                 |
| BIL (Insulation) Level | 10kV                |
| Efficiency             | N/A                 |
| Impedance              | <u>1.5 - 3.5%</u>   |
| Sound (db)             | <u>50</u>           |
| Enclosure Type         | NEMA 3R Indoor      |
| Enclosure              | E3R-1PEP-8          |