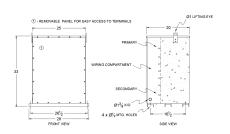

# **OFFICIAL QUOTE**

## SC75J-K/EP





# SC75J-K/EP

\$10,464.50 USD

SKU: a771430076db

**Categories:** Encapsulated Isolation Transformer

# **SCHEMATIC/DIAGRAM AND DIMENSION PICTURES**





## **PRODUCT SPECIFICATIONS**

| Weight              | 960 lbs         |
|---------------------|-----------------|
| Phases              | 1               |
| kVA                 | <u>75</u>       |
| Connection          | 1Ph-2coil-5t-SD |
| Primary Voltage     | 600             |
| Primary Max Current | <u>125A</u>     |



# **OFFICIAL QUOTE**

## SC75J-K/EP



| Primary Markings       | <u>H1-H2</u>        |
|------------------------|---------------------|
| Primary Terminals      | 300MCM-6            |
| Secondary Voltage      | 120/240             |
| Secondary Max Current  | 625A                |
| Secondary Markings     | <u>X1-X3-X2-X4</u>  |
| Secondary Terminals    | <u>Pads</u>         |
| Primary Taps           | <u>+/- 2 x 2.5%</u> |
| Conductor Material     | <u>Copper<