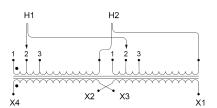

#### **PRODUCT SPECIFICATIONS**

| Weight              | 155 lbs         |
|---------------------|-----------------|
| Phases              | 1               |
| kVA                 | <u>5</u>        |
| Connection          | 1Ph-2coil-3t-SD |
| Primary Voltage     | 600             |
| Primary Max Current | <u>8.3A</u>     |
| Primary Markings    | <u>H1-H2</u>    |

#### SC5J-K/EP

| Primary Terminals      | #2-14 AWG          |
|------------------------|--------------------|
| Secondary Voltage      | 120/240            |
| Secondary Max Current  | 41.7A              |
| Secondary Markings     | <u>X1-X3-X2-X4</u> |
| Secondary Terminals    | #2-14 AWG          |
| Primary Taps           | <u>+/- 1 x 5%</u>  |
| Conductor Material     | <u>Copper</u>      |
| Insuation Class        | 180                |
| BIL (Insulation) Level | <u>10kV</u>        |
| Efficiency             | N/A                |
| Impedance              | <u>1.5 - 3.5%</u>  |
| Sound (db)             | 45                 |
| Enclosure Type         | NEMA 3R Indoor     |
| Enclosure              | E3R-1PEP-4         |