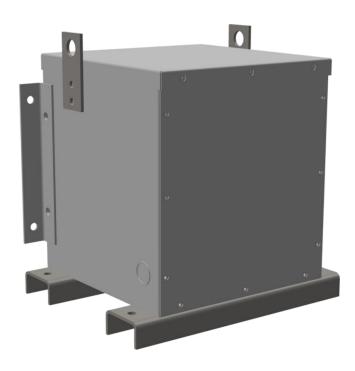

#### **PRODUCT SPECIFICATIONS**

| Weight              | 155 lbs         |
|---------------------|-----------------|
| Phases              | 1               |
| kVA                 | <u>5</u>        |
| Connection          | 1Ph-2coil-3t-SD |
| Primary Voltage     | 600             |
| Primary Max Current | <u>8.3A</u>     |
| Primary Markings    | <u>H1-H2</u>    |

#### SC5J-K/EP

| Primary Terminals      | #2-14 AWG          |
|------------------------|--------------------|
| Secondary Voltage      | 120/240            |
| Secondary Max Current  | 41.7A              |
| Secondary Markings     | <u>X1-X3-X2-X4</u> |
| Secondary Terminals    | #2-14 AWG          |
| Primary Taps           | <u>+/- 1 x 5%</u>  |
| Conductor Material     | <u>Copper</u>      |
| Insuation Class        | 180                |
| BIL (Insulation) Level | <u>10kV</u>        |
| Efficiency             | N/A                |
| Impedance              | <u>1.5 - 3.5%</u>  |
| Sound (db)             | 45                 |
| Enclosure Type         | NEMA 3R Indoor     |
| Enclosure              | E3R-1PEP-4         |