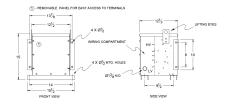

### **OFFICIAL QUOTE**

#### SC5J-K/EP





# SC5J-K/EP

\$1,313.13 USD

SKU: 5a303debf558

**Categories:** Encapsulated Isolation Transformer

#### **SCHEMATIC/DIAGRAM AND DIMENSION PICTURES**





#### **PRODUCT SPECIFICATIONS**

| Weight              | 155 lbs         |
|---------------------|-----------------|
| Phases              | 1               |
| kVA                 | <u>5</u>        |
| Connection          | 1Ph-2coil-3t-SD |
| Primary Voltage     | 600             |
| Primary Max Current | <u>8.3A</u>     |
| Primary Markings    | <u>H1-H2</u>    |



## OFFICIAL QUOTE

#### SC5J-K/EP



| Primary Terminals      | #2-14 AWG          |
|------------------------|--------------------|
| Secondary Voltage      | 120/240            |
| Secondary Max Current  | 41.7A              |
| Secondary Markings     | <u>X1-X3-X2-X4</u> |
| Secondary Terminals    | #2-14 AWG          |
| Primary Taps           | <u>+/- 1 x 5%</u>  |
| Conductor Material     | <u>Copper</u>      |
| I