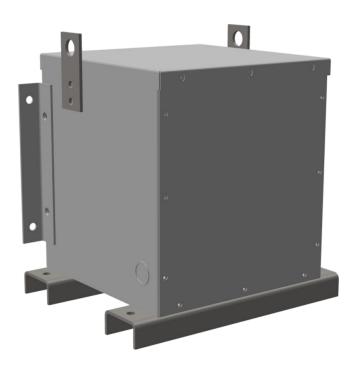

#### **PRODUCT SPECIFICATIONS**

| Weight              | 155 lbs         |
|---------------------|-----------------|
| Phases              | 1               |
| kVA                 | <u>5</u>        |
| Connection          | 1Ph-2coil-3t-SD |
| Primary Voltage     | 600             |
| Primary Max Current | <u>8.3A</u>     |
| Primary Markings    | H1-H2           |

#### SC5J-K/EP

| Primary Terminals      | #2-14 AWG          |
|------------------------|--------------------|
| Secondary Voltage      | 120/240            |
| Secondary Max Current  | 41.7A              |
| Secondary Markings     | <u>X1-X3-X2-X4</u> |
| Secondary Terminals    | #2-14 AWG          |
| Primary Taps           | <u>+/- 1 x 5%</u>  |
| Conductor Material     | <u>Copper</u>      |
| Insuation Class        | 180                |
| BIL (Insulation) Level | <u>10kV</u>        |
| Efficiency             | N/A                |
| Impedance              | <u>1.5 - 3.5%</u>  |
| Sound (db)             | <u>45</u>          |
| Enclosure Type         | NEMA 3R Indoor     |
| Enclosure              | <u>E3R-1PEP-4</u>  |