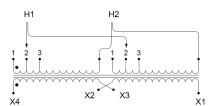

#### **SCHEMATIC/DIAGRAM AND DIMENSION PICTURES**

#### **PRODUCT SPECIFICATIONS**

| Weight              | 155 lbs         |
|---------------------|-----------------|
| Phases              | 1               |
| kVA                 | <u>5</u>        |
| Connection          | 1Ph-2coil-3t-SD |
| Primary Voltage     | 600             |
| Primary Max Current | <u>8.3A</u>     |
| Primary Markings    | H1-H2           |

#### SC5J-K/EP

| Primary Terminals      | #2-14 AWG          |
|------------------------|--------------------|
| Secondary Voltage      | 120/240            |
| Secondary Max Current  | 41.7A              |
| Secondary Markings     | <u>X1-X3-X2-X4</u> |
| Secondary Terminals    | #2-14 AWG          |
| Primary Taps           | <u>+/- 1 x 5%</u>  |
| Conductor Material     | <u>Copper</u>      |
| Insuation Class        | 180                |
| BIL (Insulation) Level | <u>10kV</u>        |
| Efficiency             | N/A                |
| Impedance              | <u>1.5 - 3.5%</u>  |
| Sound (db)             | <u>45</u>          |
| Enclosure Type         | NEMA 3R Indoor     |
| Enclosure              | <u>E3R-1PEP-4</u>  |