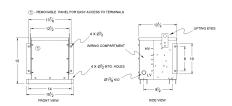

### **OFFICIAL QUOTE**

#### SC5J-K/EP





# SC5J-K/EP

\$1,783.00 CAD

SKU: 5a303debf558

**Categories:** Encapsulated Isolation Transformer

#### **SCHEMATIC/DIAGRAM AND DIMENSION PICTURES**





#### **PRODUCT SPECIFICATIONS**

| Weight              | 155 lbs         |
|---------------------|-----------------|
| Phases              | 1               |
| kVA                 | <u>5</u>        |
| Connection          | 1Ph-2coil-3t-SD |
| Primary Voltage     | 600             |
| Primary Max Current | <u>8.3A</u>     |
| Primary Markings    | H1-H2           |



## OFFICIAL QUOTE

#### SC5J-K/EP



| Primary Terminals      | #2-14 AWG          |
|------------------------|--------------------|
| Secondary Voltage      | 120/240            |
| Secondary Max Current  | 41.7A              |
| Secondary Markings     | <u>X1-X3-X2-X4</u> |
| Secondary Terminals    | #2-14 AWG          |
| Primary Taps           | <u>+/- 1 x 5%</u>  |
| Conductor Material     | <u>Copper</u>      |
| I