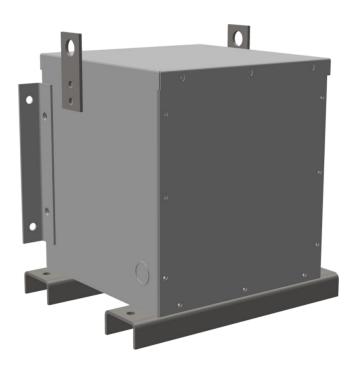

# **PRODUCT SPECIFICATIONS**

| Weight              | 155 lbs         |
|---------------------|-----------------|
| Phases              | 1               |
| kVA                 | <u>5</u>        |
| Connection          | 1Ph-2coil-3t-SD |
| Primary Voltage     | 600             |
| Primary Max Current | <u>8.3A</u>     |
| Primary Markings    | H1-H2           |

# SC5J-K/EP

| Primary Terminals      | #2-14 AWG          |
|------------------------|--------------------|
| Secondary Voltage      | 120/240            |
| Secondary Max Current  | 41.7A              |
| Secondary Markings     | <u>X1-X3-X2-X4</u> |
| Secondary Terminals    | #2-14 AWG          |
| Primary Taps           | <u>+/- 1 x 5%</u>  |
| Conductor Material     | <u>Copper</u>      |
| Insuation Class        | 180                |
| BIL (Insulation) Level | <u>10kV</u>        |
| Efficiency             | N/A                |
| Impedance              | <u>1.5 - 3.5%</u>  |
| Sound (db)             | <u>45</u>          |
| Enclosure Type         | NEMA 3R Indoor     |
| Enclosure              | E3R-1PEP-4         |