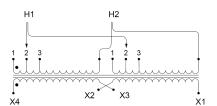

#### **SCHEMATIC/DIAGRAM AND DIMENSION PICTURES**

# **PRODUCT SPECIFICATIONS**

| Weight              | 155 lbs         |
|---------------------|-----------------|
| Phases              | 1               |
| kVA                 | <u>5</u>        |
| Connection          | 1Ph-2coil-3t-SD |
| Primary Voltage     | 600             |
| Primary Max Current | <u>8.3A</u>     |
| Primary Markings    | H1-H2           |

# SC5J-K/EP

| Primary Terminals      | #2-14 AWG          |
|------------------------|--------------------|
| Secondary Voltage      | 120/240            |
| Secondary Max Current  | 41.7A              |
| Secondary Markings     | <u>X1-X3-X2-X4</u> |
| Secondary Terminals    | #2-14 AWG          |
| Primary Taps           | <u>+/- 1 x 5%</u>  |
| Conductor Material     | <u>Copper</u>      |
| Insuation Class        | 180                |
| BIL (Insulation) Level | <u>10kV</u>        |
| Efficiency             | N/A                |
| Impedance              | <u>1.5 - 3.5%</u>  |
| Sound (db)             | <u>45</u>          |
| Enclosure Type         | NEMA 3R Indoor     |
| Enclosure              | E3R-1PEP-4         |