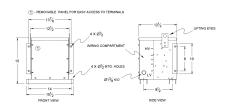

#### **SCHEMATIC/DIAGRAM AND DIMENSION PICTURES**

# **PRODUCT SPECIFICATIONS**

| Weight              | 155 lbs         |
|---------------------|-----------------|
| Phases              | 1               |
| kVA                 | <u>5</u>        |
| Connection          | 1Ph-2coil-3t-SD |
| Primary Voltage     | 600             |
| Primary Max Current | <u>8.3A</u>     |
| Primary Markings    | H1-H2           |

# SC5J-K/EP

| Primary Terminals      | #2-14 AWG          |
|------------------------|--------------------|
| Secondary Voltage      | 120/240            |
| Secondary Max Current  | 41.7A              |
| Secondary Markings     | <u>X1-X3-X2-X4</u> |
| Secondary Terminals    | #2-14 AWG          |
| Primary Taps           | <u>+/- 1 x 5%</u>  |
| Conductor Material     | <u>Copper</u>      |
| Insuation Class        | 180                |
| BIL (Insulation) Level | <u>10kV</u>        |
| Efficiency             | N/A                |
| Impedance              | <u>1.5 - 3.5%</u>  |
| Sound (db)             | <u>45</u>          |
| Enclosure Type         | NEMA 3R Indoor     |
| Enclosure              | E3R-1PEP-4         |