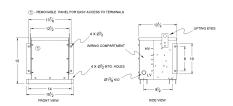

### **OFFICIAL QUOTE**

#### SC5J-K/EP





# SC5J-K/EP

\$1,783.00 CAD

SKU: 5a303debf558

**Categories:** Encapsulated Isolation Transformer

#### **SCHEMATIC/DIAGRAM AND DIMENSION PICTURES**





#### **PRODUCT SPECIFICATIONS**

| Weight              | 155 lbs         |
|---------------------|-----------------|
| Phases              | 1               |
| kVA                 | <u>5</u>        |
| Connection          | 1Ph-2coil-3t-SD |
| Primary Voltage     | 600             |
| Primary Max Current | <u>8.3A</u>     |
| Primary Markings    | <u>H1-H2</u>    |



## OFFICIAL QUOTE

#### SC5J-K/EP



| Primary Terminals      | #2-14 AWG          |
|------------------------|--------------------|
| Secondary Voltage      | 120/240            |
| Secondary Max Current  | 41.7A              |
| Secondary Markings     | <u>X1-X3-X2-X4</u> |
| Secondary Terminals    | #2-14 AWG          |
| Primary Taps           | <u>+/- 1 x 5%</u>  |
| Conductor Material     | <u>Copper</u>      |
| I