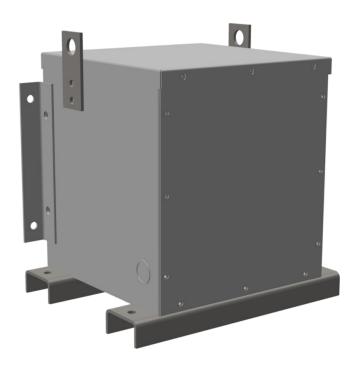

#### **PRODUCT SPECIFICATIONS**

| Weight              | 155 lbs         |
|---------------------|-----------------|
| Phases              | 1               |
| kVA                 | <u>5</u>        |
| Connection          | 1Ph-2coil-3t-SD |
| Primary Voltage     | 600             |
| Primary Max Current | <u>8.3A</u>     |
| Primary Markings    | <u>H1-H2</u>    |

#### SC5J-K/EP

| Primary Terminals      | #2-14 AWG          |
|------------------------|--------------------|
| Secondary Voltage      | 120/240            |
| Secondary Max Current  | 41.7A              |
| Secondary Markings     | <u>X1-X3-X2-X4</u> |
| Secondary Terminals    | #2-14 AWG          |
| Primary Taps           | <u>+/- 1 x 5%</u>  |
| Conductor Material     | <u>Copper</u>      |
| Insuation Class        | 180                |
| BIL (Insulation) Level | <u>10kV</u>        |
| Efficiency             | N/A                |
| Impedance              | <u>1.5 - 3.5%</u>  |
| Sound (db)             | <u>45</u>          |
| Enclosure Type         | NEMA 3R Indoor     |
| Enclosure              | E3R-1PEP-4         |