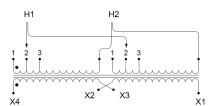

#### **PRODUCT SPECIFICATIONS**

| Weight              | 155 lbs         |
|---------------------|-----------------|
| Phases              | 1               |
| kVA                 | <u>5</u>        |
| Connection          | 1Ph-2coil-3t-SD |
| Primary Voltage     | 600             |
| Primary Max Current | <u>8.3A</u>     |
| Primary Markings    | <u>H1-H2</u>    |

#### SC5J-K/EP

| Primary Terminals      | #2-14 AWG          |
|------------------------|--------------------|
| Secondary Voltage      | 120/240            |
| Secondary Max Current  | 41.7A              |
| Secondary Markings     | <u>X1-X3-X2-X4</u> |
| Secondary Terminals    | #2-14 AWG          |
| Primary Taps           | <u>+/- 1 x 5%</u>  |
| Conductor Material     | <u>Copper</u>      |
| Insuation Class        | 180                |
| BIL (Insulation) Level | <u>10kV</u>        |
| Efficiency             | N/A                |
| Impedance              | <u>1.5 - 3.5%</u>  |
| Sound (db)             | <u>45</u>          |
| Enclosure Type         | NEMA 3R Indoor     |
| Enclosure              | E3R-1PEP-4         |