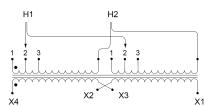

#### **SCHEMATIC/DIAGRAM AND DIMENSION PICTURES**

#### **PRODUCT SPECIFICATIONS**

| Weight              | 155 lbs         |
|---------------------|-----------------|
| Phases              | 1               |
| kVA                 | <u>5</u>        |
| Connection          | 1Ph-2coil-3t-SD |
| Primary Voltage     | 600             |
| Primary Max Current | 8.3A            |
| Primary Markings    | H1-H2           |

#### SC5J-K/EP

| Primary Terminals      | #2-14 AWG          |
|------------------------|--------------------|
| Secondary Voltage      | 120/240            |
| Secondary Max Current  | 41.7A              |
| Secondary Markings     | <u>X1-X3-X2-X4</u> |
| Secondary Terminals    | #2-14 AWG          |
| Primary Taps           | <u>+/- 1 x 5%</u>  |
| Conductor Material     | <u>Copper</u>      |
| Insuation Class        | 180                |
| BIL (Insulation) Level | 10kV               |
| Efficiency             | N/A                |
| Impedance              | <u>1.5 - 3.5%</u>  |
| Sound (db)             | <u>45</u>          |
| Enclosure Type         | NEMA 3R Indoor     |
| Enclosure              | E3R-1PEP-4         |