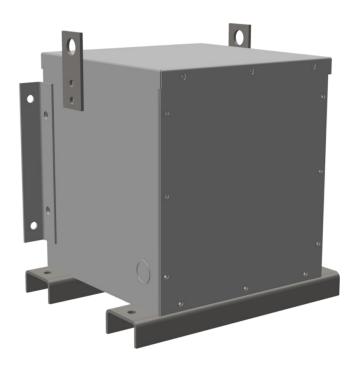

#### **PRODUCT SPECIFICATIONS**

| Weight              | 155 lbs         |
|---------------------|-----------------|
| Phases              | 1               |
| kVA                 | <u>5</u>        |
| Connection          | 1Ph-2coil-3t-SD |
| Primary Voltage     | 600             |
| Primary Max Current | 8.3A            |
| Primary Markings    | H1-H2           |

#### SC5J-K/EP

| Primary Terminals      | #2-14 AWG          |
|------------------------|--------------------|
| Secondary Voltage      | 120/240            |
| Secondary Max Current  | 41.7A              |
| Secondary Markings     | <u>X1-X3-X2-X4</u> |
| Secondary Terminals    | #2-14 AWG          |
| Primary Taps           | <u>+/- 1 x 5%</u>  |
| Conductor Material     | <u>Copper</u>      |
| Insuation Class        | 180                |
| BIL (Insulation) Level | 10kV               |
| Efficiency             | N/A                |
| Impedance              | <u>1.5 - 3.5%</u>  |
| Sound (db)             | <u>45</u>          |
| Enclosure Type         | NEMA 3R Indoor     |
| Enclosure              | E3R-1PEP-4         |