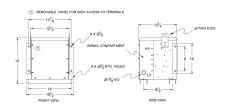

#### **SCHEMATIC/DIAGRAM AND DIMENSION PICTURES**

#### **PRODUCT SPECIFICATIONS**

| Weight              | 155 lbs         |
|---------------------|-----------------|
| Phases              | 1               |
| kVA                 | <u>5</u>        |
| Connection          | 1Ph-2coil-3t-SD |
| Primary Voltage     | 600             |
| Primary Max Current | 8.3A            |
| Primary Markings    | H1-H2           |

#### SC5J-K/EP

| Primary Terminals      | #2-14 AWG          |
|------------------------|--------------------|
| Secondary Voltage      | 120/240            |
| Secondary Max Current  | 41.7A              |
| Secondary Markings     | <u>X1-X3-X2-X4</u> |
| Secondary Terminals    | #2-14 AWG          |
| Primary Taps           | <u>+/- 1 x 5%</u>  |
| Conductor Material     | <u>Copper</u>      |
| Insuation Class        | 180                |
| BIL (Insulation) Level | 10kV               |
| Efficiency             | N/A                |
| Impedance              | <u>1.5 - 3.5%</u>  |
| Sound (db)             | <u>45</u>          |
| Enclosure Type         | NEMA 3R Indoor     |
| Enclosure              | E3R-1PEP-4         |