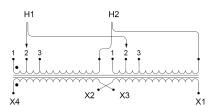

#### **SCHEMATIC/DIAGRAM AND DIMENSION PICTURES**

#### **PRODUCT SPECIFICATIONS**

| Weight              | 155 lbs         |
|---------------------|-----------------|
| Phases              | 1               |
| kVA                 | <u>5</u>        |
| Connection          | 1Ph-2coil-3t-SD |
| Primary Voltage     | 600             |
| Primary Max Current | <u>8.3A</u>     |
| Primary Markings    | H1-H2           |

#### SC5J-K/EP

| Primary Terminals      | #2-14 AWG          |
|------------------------|--------------------|
| Secondary Voltage      | 120/240            |
| Secondary Max Current  | 41.7A              |
| Secondary Markings     | <u>X1-X3-X2-X4</u> |
| Secondary Terminals    | #2-14 AWG          |
| Primary Taps           | <u>+/- 1 x 5%</u>  |
| Conductor Material     | <u>Copper</u>      |
| Insuation Class        | 180                |
| BIL (Insulation) Level | <u>10kV</u>        |
| Efficiency             | N/A                |
| Impedance              | <u>1.5 - 3.5%</u>  |
| Sound (db)             | 45                 |
| Enclosure Type         | NEMA 3R Indoor     |
| Enclosure              | E3R-1PEP-4         |