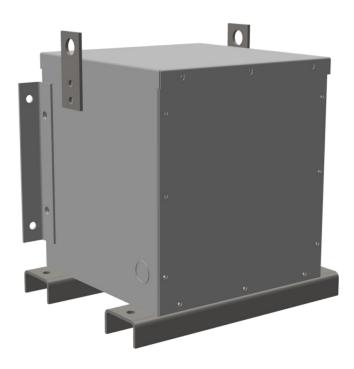

#### **PRODUCT SPECIFICATIONS**

| Weight              | 155 lbs         |
|---------------------|-----------------|
| Phases              | 1               |
| kVA                 | <u>5</u>        |
| Connection          | 1Ph-2coil-3t-SD |
| Primary Voltage     | 600             |
| Primary Max Current | <u>8.3A</u>     |
| Primary Markings    | H1-H2           |

#### SC5J-K/EP

| Primary Terminals      | #2-14 AWG          |
|------------------------|--------------------|
| Secondary Voltage      | 120/240            |
| Secondary Max Current  | 41.7A              |
| Secondary Markings     | <u>X1-X3-X2-X4</u> |
| Secondary Terminals    | #2-14 AWG          |
| Primary Taps           | <u>+/- 1 x 5%</u>  |
| Conductor Material     | <u>Copper</u>      |
| Insuation Class        | 180                |
| BIL (Insulation) Level | <u>10kV</u>        |
| Efficiency             | N/A                |
| Impedance              | <u>1.5 - 3.5%</u>  |
| Sound (db)             | 45                 |
| Enclosure Type         | NEMA 3R Indoor     |
| Enclosure              | E3R-1PEP-4         |