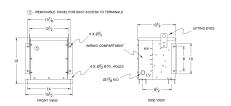

### **OFFICIAL QUOTE**

#### SC5J-K/EP





# SC5J-K/EP

\$1,783.00 CAD

SKU: 5a303debf558

**Categories:** Encapsulated Isolation Transformer

#### **SCHEMATIC/DIAGRAM AND DIMENSION PICTURES**





#### **PRODUCT SPECIFICATIONS**

| Weight              | 155 lbs         |
|---------------------|-----------------|
| Phases              | 1               |
| kVA                 | <u>5</u>        |
| Connection          | 1Ph-2coil-3t-SD |
| Primary Voltage     | 600             |
| Primary Max Current | <u>8.3A</u>     |
| Primary Markings    | H1-H2           |



## OFFICIAL QUOTE

#### SC5J-K/EP



| Primary Terminals      | #2-14 AWG          |
|------------------------|--------------------|
| Secondary Voltage      | 120/240            |
| Secondary Max Current  | 41.7A              |
| Secondary Markings     | <u>X1-X3-X2-X4</u> |
| Secondary Terminals    | #2-14 AWG          |
| Primary Taps           | <u>+/- 1 x 5%</u>  |
| Conductor Material     | <u>Copper</u>      |
| I