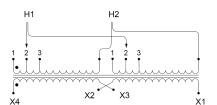

#### **PRODUCT SPECIFICATIONS**

| Weight              | 155 lbs         |
|---------------------|-----------------|
| Phases              | 1               |
| kVA                 | <u>5</u>        |
| Connection          | 1Ph-2coil-3t-SD |
| Primary Voltage     | 600             |
| Primary Max Current | <u>8.3A</u>     |
| Primary Markings    | <u>H1-H2</u>    |

#### SC5J-K/EP

| Primary Terminals      | #2-14 AWG          |
|------------------------|--------------------|
| Secondary Voltage      | 120/240            |
| Secondary Max Current  | 41.7A              |
| Secondary Markings     | <u>X1-X3-X2-X4</u> |
| Secondary Terminals    | #2-14 AWG          |
| Primary Taps           | <u>+/- 1 x 5%</u>  |
| Conductor Material     | <u>Copper</u>      |
| Insuation Class        | 180                |
| BIL (Insulation) Level | 10kV               |
| Efficiency             | N/A                |
| Impedance              | 1.5 - 3.5%         |
| Sound (db)             | 45                 |
| Enclosure Type         | NEMA 3R Indoor     |
| Enclosure              | <u>E3R-1PEP-4</u>  |