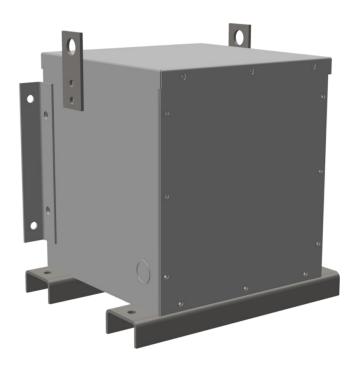

#### **PRODUCT SPECIFICATIONS**

| Weight              | 155 lbs         |
|---------------------|-----------------|
| Phases              | 1               |
| kVA                 | <u>5</u>        |
| Connection          | 1Ph-2coil-3t-SD |
| Primary Voltage     | 600             |
| Primary Max Current | <u>8.3A</u>     |
| Primary Markings    | <u>H1-H2</u>    |

#### SC5J-K/EP

| Primary Terminals      | #2-14 AWG          |
|------------------------|--------------------|
| Secondary Voltage      | 120/240            |
| Secondary Max Current  | 41.7A              |
| Secondary Markings     | <u>X1-X3-X2-X4</u> |
| Secondary Terminals    | #2-14 AWG          |
| Primary Taps           | <u>+/- 1 x 5%</u>  |
| Conductor Material     | <u>Copper</u>      |
| Insuation Class        | 180                |
| BIL (Insulation) Level | 10kV               |
| Efficiency             | N/A                |
| Impedance              | 1.5 - 3.5%         |
| Sound (db)             | 45                 |
| Enclosure Type         | NEMA 3R Indoor     |
| Enclosure              | <u>E3R-1PEP-4</u>  |