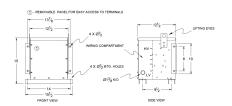

# **OFFICIAL QUOTE**

# SC5J-K/EP





# SC5J-K/EP

\$1,783.00 CAD

SKU: 5a303debf558

**Categories:** Encapsulated Isolation Transformer

#### **SCHEMATIC/DIAGRAM AND DIMENSION PICTURES**





# **PRODUCT SPECIFICATIONS**

| Weight              | 155 lbs         |
|---------------------|-----------------|
| Phases              | 1               |
| kVA                 | <u>5</u>        |
| Connection          | 1Ph-2coil-3t-SD |
| Primary Voltage     | 600             |
| Primary Max Current | <u>8.3A</u>     |
| Primary Markings    | <u>H1-H2</u>    |



# OFFICIAL QUOTE

# SC5J-K/EP



| Primary Terminals      | #2-14 AWG          |
|------------------------|--------------------|
| Secondary Voltage      | 120/240            |
| Secondary Max Current  | 41.7A              |
| Secondary Markings     | <u>X1-X3-X2-X4</u> |
| Secondary Terminals    | #2-14 AWG          |
| Primary Taps           | <u>+/- 1 x 5%</u>  |
| Conductor Material     | <u>Copper</u>      |
| Insuatio