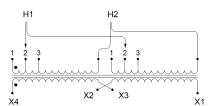

# **PRODUCT SPECIFICATIONS**

| Weight              | 155 lbs         |
|---------------------|-----------------|
| Phases              | 1               |
| kVA                 | <u>5</u>        |
| Connection          | 1Ph-2coil-3t-SD |
| Primary Voltage     | 600             |
| Primary Max Current | <u>8.3A</u>     |
| Primary Markings    | <u>H1-H2</u>    |

# SC5J-K/EP

| Primary Terminals      | #2-14 AWG          |
|------------------------|--------------------|
| Secondary Voltage      | 120/240            |
| Secondary Max Current  | 41.7A              |
| Secondary Markings     | <u>X1-X3-X2-X4</u> |
| Secondary Terminals    | #2-14 AWG          |
| Primary Taps           | <u>+/- 1 x 5%</u>  |
| Conductor Material     | <u>Copper</u>      |
| Insuation Class        | 180                |
| BIL (Insulation) Level | <u>10kV</u>        |
| Efficiency             | N/A                |
| Impedance              | <u>1.5 - 3.5%</u>  |
| Sound (db)             | <u>45</u>          |
| Enclosure Type         | NEMA 3R Indoor     |
| Enclosure              | <u>E3R-1PEP-4</u>  |