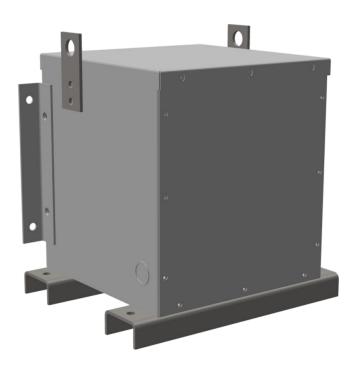

# **PRODUCT SPECIFICATIONS**

| Weight              | 155 lbs         |
|---------------------|-----------------|
| Phases              | 1               |
| kVA                 | <u>5</u>        |
| Connection          | 1Ph-2coil-3t-SD |
| Primary Voltage     | 600             |
| Primary Max Current | <u>8.3A</u>     |
| Primary Markings    | <u>H1-H2</u>    |

# SC5J-K/EP

| Primary Terminals      | #2-14 AWG          |
|------------------------|--------------------|
| Secondary Voltage      | 120/240            |
| Secondary Max Current  | 41.7A              |
| Secondary Markings     | <u>X1-X3-X2-X4</u> |
| Secondary Terminals    | #2-14 AWG          |
| Primary Taps           | <u>+/- 1 x 5%</u>  |
| Conductor Material     | <u>Copper</u>      |
| Insuation Class        | 180                |
| BIL (Insulation) Level | <u>10kV</u>        |
| Efficiency             | N/A                |
| Impedance              | <u>1.5 - 3.5%</u>  |
| Sound (db)             | <u>45</u>          |
| Enclosure Type         | NEMA 3R Indoor     |
| Enclosure              | <u>E3R-1PEP-4</u>  |