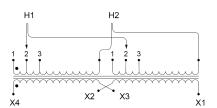

#### **SCHEMATIC/DIAGRAM AND DIMENSION PICTURES**

#### **PRODUCT SPECIFICATIONS**

| Weight              | 155 lbs         |
|---------------------|-----------------|
| Phases              | 1               |
| kVA                 | <u>5</u>        |
| Connection          | 1Ph-2coil-3t-SD |
| Primary Voltage     | 600             |
| Primary Max Current | <u>8.3A</u>     |
| Primary Markings    | <u>H1-H2</u>    |

#### SC5J-K/EP

| Primary Terminals      | #2-14 AWG          |
|------------------------|--------------------|
| Secondary Voltage      | 120/240            |
| Secondary Max Current  | 41.7A              |
| Secondary Markings     | <u>X1-X3-X2-X4</u> |
| Secondary Terminals    | #2-14 AWG          |
| Primary Taps           | <u>+/- 1 x 5%</u>  |
| Conductor Material     | <u>Copper</u>      |
| Insuation Class        | 180                |
| BIL (Insulation) Level | <u>10kV</u>        |
| Efficiency             | N/A                |
| Impedance              | <u>1.5 - 3.5%</u>  |
| Sound (db)             | <u>45</u>          |
| Enclosure Type         | NEMA 3R Indoor     |
| Enclosure              | <u>E3R-1PEP-4</u>  |