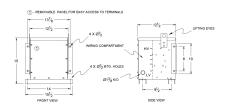

#### **SCHEMATIC/DIAGRAM AND DIMENSION PICTURES**

#### **PRODUCT SPECIFICATIONS**

| Weight              | 155 lbs         |
|---------------------|-----------------|
| Phases              | 1               |
| kVA                 | <u>5</u>        |
| Connection          | 1Ph-2coil-3t-SD |
| Primary Voltage     | 600             |
| Primary Max Current | <u>8.3A</u>     |
| Primary Markings    | <u>H1-H2</u>    |

#### SC5J-K/EP

| Primary Terminals      | #2-14 AWG          |
|------------------------|--------------------|
| Secondary Voltage      | 120/240            |
| Secondary Max Current  | 41.7A              |
| Secondary Markings     | <u>X1-X3-X2-X4</u> |
| Secondary Terminals    | #2-14 AWG          |
| Primary Taps           | <u>+/- 1 x 5%</u>  |
| Conductor Material     | <u>Copper</u>      |
| Insuation Class        | 180                |
| BIL (Insulation) Level | <u>10kV</u>        |
| Efficiency             | N/A                |
| Impedance              | <u>1.5 - 3.5%</u>  |
| Sound (db)             | <u>45</u>          |
| Enclosure Type         | NEMA 3R Indoor     |
| Enclosure              | <u>E3R-1PEP-4</u>  |