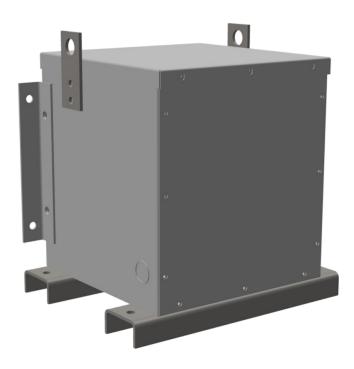

#### **PRODUCT SPECIFICATIONS**

| Weight              | 155 lbs         |
|---------------------|-----------------|
| Phases              | 1               |
| kVA                 | <u>5</u>        |
| Connection          | 1Ph-2coil-3t-SD |
| Primary Voltage     | 600             |
| Primary Max Current | <u>8.3A</u>     |
| Primary Markings    | <u>H1-H2</u>    |

#### SC5J-K/EP

| Primary Terminals      | #2-14 AWG          |
|------------------------|--------------------|
| Secondary Voltage      | 120/240            |
| Secondary Max Current  | 41.7A              |
| Secondary Markings     | <u>X1-X3-X2-X4</u> |
| Secondary Terminals    | #2-14 AWG          |
| Primary Taps           | <u>+/- 1 x 5%</u>  |
| Conductor Material     | <u>Copper</u>      |
| Insuation Class        | 180                |
| BIL (Insulation) Level | <u>10kV</u>        |
| Efficiency             | N/A                |
| Impedance              | <u>1.5 - 3.5%</u>  |
| Sound (db)             | <u>45</u>          |
| Enclosure Type         | NEMA 3R Indoor     |
| Enclosure              | <u>E3R-1PEP-4</u>  |