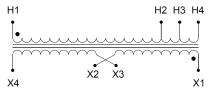

### **SCHEMATIC/DIAGRAM AND DIMENSION PICTURES**

# **PRODUCT SPECIFICATIONS**

| Weight              | 80 lbs          |
|---------------------|-----------------|
| Phases              | 1               |
| kVA                 | <u>5</u>        |
| Connection          | 1Ph-1coil-3T-SD |
| Primary Voltage     | 240             |
| Primary Max Current | 20.8A           |
| Primary Markings    | H1-H2           |

### SC5C-K

| Primary Terminals          | #2-14 AWG                                                                            |
|----------------------------|--------------------------------------------------------------------------------------|
| Secondary Voltage          | 120/240                                                                              |
| Secondary Max Current      | 41.7A                                                                                |
| Secondary Markings         | <u>X1-X3-X2-X4</u>                                                                   |
| Secondary Terminals        | #2-14 AWG                                                                            |
| Primary Taps               | <u>+/- 1 x 5%</u>                                                                    |
| Conductor Material         | Copper                                                                               |
| Insuation Class            | 220°C                                                                                |
| BIL (Insulation) Level     | <u>10kV</u>                                                                          |
| Impedance                  | <u>5.5 - 7.0%</u>                                                                    |
| Sound (db)                 | <u>42</u>                                                                            |
| Enclosure Type             | NEMA 1                                                                               |
| Enclosure                  | <u>E1-2</u>                                                                          |
| Finish                     | Polyster Powder Coat – ANSI/ASA 61 Grey                                              |
| Standards & Certifications | CSA Certified File No. LR34493, UL Listed File No. E108255, ISO 9001:2015 Registered |
| Efficiency                 | N/A                                                                                  |