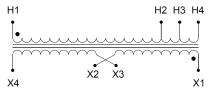

### **SCHEMATIC/DIAGRAM AND DIMENSION PICTURES**

# **PRODUCT SPECIFICATIONS**

| Weight              | 80 lbs          |
|---------------------|-----------------|
| Phases              | 1               |
| kVA                 | <u>5</u>        |
| Connection          | 1Ph-1coil-3T-SD |
| Primary Voltage     | 240             |
| Primary Max Current | 20.8A           |
| Primary Markings    | H1-H2           |

### SC5C-K

| Primary Terminals          | #2-14 AWG                                                                            |
|----------------------------|--------------------------------------------------------------------------------------|
| Secondary Voltage          | 120/240                                                                              |
| Secondary Max Current      | 41.7A                                                                                |
| Secondary Markings         | <u>X1-X3-X2-X4</u>                                                                   |
| Secondary Terminals        | #2-14 AWG                                                                            |
| Primary Taps               | <u>+/- 1 x 5%</u>                                                                    |
| Conductor Material         | Copper                                                                               |
| Insuation Class            | 220°C                                                                                |
| BIL (Insulation) Level     | 10kV                                                                                 |
| Impedance                  | <u>5.5 - 7.0%</u>                                                                    |
| Sound (db)                 | 42                                                                                   |
| Enclosure Type             | NEMA 1                                                                               |
| Enclosure                  | <u>E1-2</u>                                                                          |
| Finish                     | Polyster Powder Coat – ANSI/ASA 61 Grey                                              |
| Standards & Certifications | CSA Certified File No. LR34493, UL Listed File No. E108255, ISO 9001:2015 Registered |
| Efficiency                 | N/A                                                                                  |