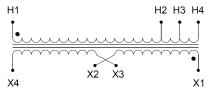

### **SCHEMATIC/DIAGRAM AND DIMENSION PICTURES**

# **PRODUCT SPECIFICATIONS**

| Weight              | 80 lbs          |
|---------------------|-----------------|
| Phases              | 1               |
| kVA                 | <u>5</u>        |
| Connection          | 1Ph-1coil-3T-SD |
| Primary Voltage     | 208             |
| Primary Max Current | 24A             |
| Primary Markings    | H1-H2           |

### SC5B-K

| Primary Terminals          | #2-14 AWG                                                                            |
|----------------------------|--------------------------------------------------------------------------------------|
| Secondary Voltage          | 120/240                                                                              |
| Secondary Max Current      | 41.7A                                                                                |
| Secondary Markings         | <u>X1-X3-X2-X4</u>                                                                   |
| Secondary Terminals        | #2-14 AWG                                                                            |
| Primary Taps               | <u>+/- 1 x 5%</u>                                                                    |
| Conductor Material         | <u>Copper</u>                                                                        |
| Insuation Class            | 220°C                                                                                |
| BIL (Insulation) Level     | <u>10kV</u>                                                                          |
| Impedance                  | <u>5.5 – 7.0%</u>                                                                    |
| Sound (db)                 | 40                                                                                   |
| Enclosure Type             | NEMA 1                                                                               |
| Enclosure                  | <u>E1-2</u>                                                                          |
| Finish                     | Polyster Powder Coat – ANSI/ASA 61 Grey                                              |
| Standards & Certifications | CSA Certified File No. LR34493, UL Listed File No. E108255, ISO 9001:2015 Registered |