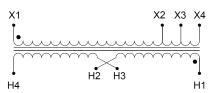

### **SCHEMATIC/DIAGRAM AND DIMENSION PICTURES**

### **PRODUCT SPECIFICATIONS**

| Weight              | 80 lbs          |
|---------------------|-----------------|
| Phases              | 1               |
| kVA                 | <u>5</u>        |
| Connection          | 1Ph-1coil-3T-SU |
| Primary Voltage     | 208             |
| Primary Max Current | 24A             |
| Primary Markings    | <u>X1-X2</u>    |

### SC5B-J

| Primary Terminals          | #2-14 AWG                                                                            |
|----------------------------|--------------------------------------------------------------------------------------|
| Secondary Voltage          | 600                                                                                  |
| Secondary Max Current      | 8.3A                                                                                 |
| Secondary Markings         | <u>H1-H2</u>                                                                         |
| Secondary Terminals        | #2-14 AWG                                                                            |
| Primary Taps               | <u>+/- 1 x 5%</u>                                                                    |
| Conductor Material         | <u>Copper</u>                                                                        |
| Insuation Class            | 220°C                                                                                |
| BIL (Insulation) Level     | <u>10kV</u>                                                                          |
| Impedance                  | <u>5.5 - 7.0%</u>                                                                    |
| Sound (db)                 | 40                                                                                   |
| Enclosure Type             | NEMA 1                                                                               |
| Enclosure                  | <u>E1-2</u>                                                                          |
| Finish                     | Polyster Powder Coat – ANSI/ASA 61 Grey                                              |
| Standards & Certifications | CSA Certified File No. LR34493, UL Listed File No. E108255, ISO 9001:2015 Registered |