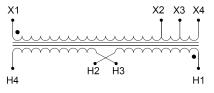

### **SCHEMATIC/DIAGRAM AND DIMENSION PICTURES**

# **PRODUCT SPECIFICATIONS**

| Weight              | 80 lbs          |
|---------------------|-----------------|
| Phases              | 1               |
| kVA                 | <u>5</u>        |
| Connection          | 1Ph-1coil-3T-SU |
| Primary Voltage     | 208             |
| Primary Max Current | <u>24A</u>      |
| Primary Markings    | <u>X1-X2</u>    |

### SC5B-J

| Primary Terminals          | #2-14 AWG                                                                            |
|----------------------------|--------------------------------------------------------------------------------------|
| Secondary Voltage          | 600                                                                                  |
| Secondary Max Current      | 8.3A                                                                                 |
| Secondary Markings         | <u>H1-H2</u>                                                                         |
| Secondary Terminals        | #2-14 AWG                                                                            |
| Primary Taps               | <u>+/- 1 x 5%</u>                                                                    |
| Conductor Material         | <u>Copper</u>                                                                        |
| Insuation Class            | 220°C                                                                                |
| BIL (Insulation) Level     | <u>10kV</u>                                                                          |
| Impedance                  | <u>5.5 – 7.0%</u>                                                                    |
| Sound (db)                 | 40                                                                                   |
| Enclosure Type             | NEMA 1                                                                               |
| Enclosure                  | <u>E1-2</u>                                                                          |
| Finish                     | Polyster Powder Coat – ANSI/ASA 61 Grey                                              |
| Standards & Certifications | CSA Certified File No. LR34493, UL Listed File No. E108255, ISO 9001:2015 Registered |