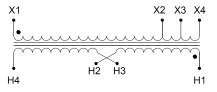

### **SCHEMATIC/DIAGRAM AND DIMENSION PICTURES**

# **PRODUCT SPECIFICATIONS**

| Weight              | 80 lbs          |
|---------------------|-----------------|
| Phases              | 1               |
| kVA                 | <u>5</u>        |
| Connection          | 1Ph-1coil-3T-SU |
| Primary Voltage     | 208             |
| Primary Max Current | 24A             |
| Primary Markings    | <u>X1-X2</u>    |

### SC5B-J

| Primary Terminals          | #2-14 AWG                                                                            |
|----------------------------|--------------------------------------------------------------------------------------|
| Secondary Voltage          | 600                                                                                  |
| Secondary Max Current      | <u>8.3A</u>                                                                          |
| Secondary Markings         | <u>H1-H2</u>                                                                         |
| Secondary Terminals        | #2-14 AWG                                                                            |
| Primary Taps               | <u>+/- 1 x 5%</u>                                                                    |
| Conductor Material         | <u>Copper</u>                                                                        |
| Insuation Class            | 220°C                                                                                |
| BIL (Insulation) Level     | <u>10kV</u>                                                                          |
| Impedance                  | <u>5.5 - 7.0%</u>                                                                    |
| Sound (db)                 | 40                                                                                   |
| Enclosure Type             | NEMA 1                                                                               |
| Enclosure                  | <u>E1-2</u>                                                                          |
| Finish                     | Polyster Powder Coat – ANSI/ASA 61 Grey                                              |
| Standards & Certifications | CSA Certified File No. LR34493, UL Listed File No. E108255, ISO 9001:2015 Registered |