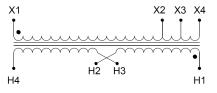

### **SCHEMATIC/DIAGRAM AND DIMENSION PICTURES**

# **PRODUCT SPECIFICATIONS**

| Weight              | 80 lbs          |
|---------------------|-----------------|
| Phases              | 1               |
| kVA                 | <u>5</u>        |
| Connection          | 1Ph-1coil-3T-SU |
| Primary Voltage     | 208             |
| Primary Max Current | 24A             |
| Primary Markings    | <u>X1-X2</u>    |

### SC5B-J

| Primary Terminals          | #2-14 AWG                                                                            |
|----------------------------|--------------------------------------------------------------------------------------|
| Secondary Voltage          | 600                                                                                  |
| Secondary Max Current      | <u>8.3A</u>                                                                          |
| Secondary Markings         | <u>H1-H2</u>                                                                         |
| Secondary Terminals        | #2-14 AWG                                                                            |
| Primary Taps               | <u>+/- 1 x 5%</u>                                                                    |
| Conductor Material         | <u>Copper</u>                                                                        |
| Insuation Class            | 220°C                                                                                |
| BIL (Insulation) Level     | <u>10kV</u>                                                                          |
| Impedance                  | <u>5.5 - 7.0%</u>                                                                    |
| Sound (db)                 | 40                                                                                   |
| Enclosure Type             | NEMA 1                                                                               |
| Enclosure                  | <u>E1-2</u>                                                                          |
| Finish                     | Polyster Powder Coat – ANSI/ASA 61 Grey                                              |
| Standards & Certifications | CSA Certified File No. LR34493, UL Listed File No. E108255, ISO 9001:2015 Registered |