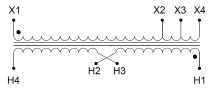

### **SCHEMATIC/DIAGRAM AND DIMENSION PICTURES**

# **PRODUCT SPECIFICATIONS**

| Weight              | 80 lbs          |
|---------------------|-----------------|
| Phases              | 1               |
| kVA                 | <u>5</u>        |
| Connection          | 1Ph-1coil-3T-SU |
| Primary Voltage     | 208             |
| Primary Max Current | 24A             |
| Primary Markings    | <u>X1-X2</u>    |

### SC5B-J

| Primary Terminals          | #2-14 AWG                                                                            |
|----------------------------|--------------------------------------------------------------------------------------|
| Secondary Voltage          | 600                                                                                  |
| Secondary Max Current      | 8.3A                                                                                 |
| Secondary Markings         | <u>H1-H2</u>                                                                         |
| Secondary Terminals        | #2-14 AWG                                                                            |
| Primary Taps               | <u>+/- 1 x 5%</u>                                                                    |
| Conductor Material         | <u>Copper</u>                                                                        |
| Insuation Class            | 220°C                                                                                |
| BIL (Insulation) Level     | <u>10kV</u>                                                                          |
| Impedance                  | <u>5.5 – 7.0%</u>                                                                    |
| Sound (db)                 | 40                                                                                   |
| Enclosure Type             | NEMA 1                                                                               |
| Enclosure                  | <u>E1-2</u>                                                                          |
| Finish                     | Polyster Powder Coat – ANSI/ASA 61 Grey                                              |
| Standards & Certifications | CSA Certified File No. LR34493, UL Listed File No. E108255, ISO 9001:2015 Registered |