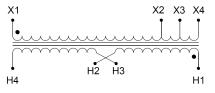

### **SCHEMATIC/DIAGRAM AND DIMENSION PICTURES**

# **PRODUCT SPECIFICATIONS**

| Weight              | 80 lbs          |
|---------------------|-----------------|
| Phases              | 1               |
| kVA                 | <u>5</u>        |
| Connection          | 1Ph-1coil-3T-SU |
| Primary Voltage     | 208             |
| Primary Max Current | 24A             |
| Primary Markings    | <u>X1-X2</u>    |

### SC5B-J

| Primary Terminals          | #2-14 AWG                                                                            |
|----------------------------|--------------------------------------------------------------------------------------|
| Secondary Voltage          | 600                                                                                  |
| Secondary Max Current      | 8.3A                                                                                 |
| Secondary Markings         | <u>H1-H2</u>                                                                         |
| Secondary Terminals        | #2-14 AWG                                                                            |
| Primary Taps               | <u>+/- 1 x 5%</u>                                                                    |
| Conductor Material         | <u>Copper</u>                                                                        |
| Insuation Class            | 220°C                                                                                |
| BIL (Insulation) Level     | <u>10kV</u>                                                                          |
| Impedance                  | <u>5.5 – 7.0%</u>                                                                    |
| Sound (db)                 | 40                                                                                   |
| Enclosure Type             | NEMA 1                                                                               |
| Enclosure                  | <u>E1-2</u>                                                                          |
| Finish                     | Polyster Powder Coat – ANSI/ASA 61 Grey                                              |
| Standards & Certifications | CSA Certified File No. LR34493, UL Listed File No. E108255, ISO 9001:2015 Registered |