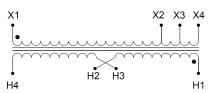

### **SCHEMATIC/DIAGRAM AND DIMENSION PICTURES**

# **PRODUCT SPECIFICATIONS**

| Weight              | 80 lbs          |
|---------------------|-----------------|
| Phases              | 1               |
| kVA                 | <u>5</u>        |
| Connection          | 1Ph-1coil-3T-SU |
| Primary Voltage     | 208             |
| Primary Max Current | 24A             |
| Primary Markings    | <u>X1-X2</u>    |

### SC5B-J

| Primary Terminals          | #2-14 AWG                                                                            |
|----------------------------|--------------------------------------------------------------------------------------|
| Secondary Voltage          | 600                                                                                  |
| Secondary Max Current      | <u>8.3A</u>                                                                          |
| Secondary Markings         | <u>H1-H2</u>                                                                         |
| Secondary Terminals        | #2-14 AWG                                                                            |
| Primary Taps               | <u>+/- 1 x 5%</u>                                                                    |
| Conductor Material         | <u>Copper</u>                                                                        |
| Insuation Class            | 220°C                                                                                |
| BIL (Insulation) Level     | <u>10kV</u>                                                                          |
| Impedance                  | <u>5.5 - 7.0%</u>                                                                    |
| Sound (db)                 | 40                                                                                   |
| Enclosure Type             | NEMA 1                                                                               |
| Enclosure                  | <u>E1-2</u>                                                                          |
| Finish                     | Polyster Powder Coat – ANSI/ASA 61 Grey                                              |
| Standards & Certifications | CSA Certified File No. LR34493, UL Listed File No. E108255, ISO 9001:2015 Registered |