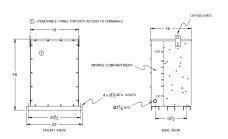

# **OFFICIAL QUOTE**

## SC50J-K/EP





# SC50J-K/EP

\$10,983.00 CAD

SKU: 68d5b0f75821

**Categories:** Encapsulated Isolation Transformer

## **SCHEMATIC/DIAGRAM AND DIMENSION PICTURES**





## **PRODUCT SPECIFICATIONS**

| Weight | 750 lbs   |
|--------|-----------|
| Phases | 1         |
| kVA    | <u>50</u> |



# **OFFICIAL QUOTE**

## SC50J-K/EP



| Connection             | 1Ph-2coil-5t-SD     |
|------------------------|---------------------|
| Primary Voltage        | 600                 |
| Primary Max Current    | 83.3A               |
| Primary Markings       | <u>H1-H2</u>        |
| Primary Terminals      | #2/0-6 AWG          |
| Secondary Voltage      | 120/240             |
| Secondary Max Current  | 416.7A              |
| Secondary Markings     | <u>X1-X3-X2-X4</u>  |
| Secondary Terminals    | 600MCM-2            |
| Primary Taps           | <u>+/- 2 x 2.5%</u> |
| Conductor Material     | <u>Copper</u>       |
| Insuation Class        | 200