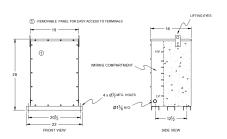

# **OFFICIAL QUOTE**

## SC50J-K/EP





# SC50J-K/EP

\$8,088.65 USD

SKU: 68d5b0f75821

**Categories:** Encapsulated Isolation Transformer

## **SCHEMATIC/DIAGRAM AND DIMENSION PICTURES**





## **PRODUCT SPECIFICATIONS**

| Weight | 750 lbs   |
|--------|-----------|
| Phases | 1         |
| kVA    | <u>50</u> |



# **OFFICIAL QUOTE**

## SC50J-K/EP



| Connection             | 1Ph-2coil-5t-SD     |
|------------------------|---------------------|
| Primary Voltage        | 600                 |
| Primary Max Current    | 83.3A               |
| Primary Markings       | <u>H1-H2</u>        |
| Primary Terminals      | #2/0-6 AWG          |
| Secondary Voltage      | 120/240             |
| Secondary Max Current  | 416.7A              |
| Secondary Markings     | <u>X1-X3-X2-X4</u>  |
| Secondary Terminals    | 600MCM-2            |
| Primary Taps           | <u>+/- 2 x 2.5%</u> |
| Conductor Material     | <u>Copper</u>       |
| Insuation Class        | 200