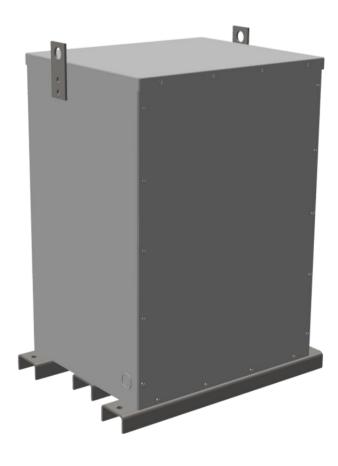

## **PRODUCT SPECIFICATIONS**

| Weight | 750 lbs   |
|--------|-----------|
| Phases | 1         |
| kVA    | <u>50</u> |

## SC50J-K/EP

| Connection             | 1Ph-2coil-5t-SD     |
|------------------------|---------------------|
| Primary Voltage        | 600                 |
| Primary Max Current    | 83.3A               |
| Primary Markings       | <u>H1-H2</u>        |
| Primary Terminals      | #2/0-6 AWG          |
| Secondary Voltage      | 120/240             |
| Secondary Max Current  | 416.7A              |
| Secondary Markings     | <u>X1-X3-X2-X4</u>  |
| Secondary Terminals    | 600MCM-2            |
| Primary Taps           | <u>+/- 2 x 2.5%</u> |
| Conductor Material     | <u>Copper</u>       |
| Insuation Class        | 200                 |
| BIL (Insulation) Level | <u>10kV</u>         |
| Efficiency             | N/A                 |
| Impedance              | <u>1.5 - 3.5%</u>   |
| Sound (db)             | <u>50</u>           |
| Enclosure Type         | NEMA 3R Indoor      |
| Enclosure              | <u>E3R-1PEP-7</u>   |