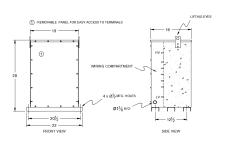

# **OFFICIAL QUOTE**

## SC50J-K/EP





# SC50J-K/EP

\$8,088.65 USD

SKU: 68d5b0f75821

**Categories:** Encapsulated Isolation Transformer

## **SCHEMATIC/DIAGRAM AND DIMENSION PICTURES**





## **PRODUCT SPECIFICATIONS**

| Weight | 750 lbs   |
|--------|-----------|
| Phases | 1         |
| kVA    | <u>50</u> |



# **OFFICIAL QUOTE**

## SC50J-K/EP



| Connection             | 1Ph-2coil-5t-SD     |
|------------------------|---------------------|
| Primary Voltage        | 600                 |
| Primary Max Current    | 83.3A               |
| Primary Markings       | <u>H1-H2</u>        |
| Primary Terminals      | #2/0-6 AWG          |
| Secondary Voltage      | 120/240             |
| Secondary Max Current  | 416.7A              |
| Secondary Markings     | <u>X1-X3-X2-X4</u>  |
| Secondary Terminals    | 600MCM-2            |
| Primary Taps           | <u>+/- 2 x 2.5%</u> |
| Conductor Material     | <u>Copper</u>       |
| Insuation Class        | 200