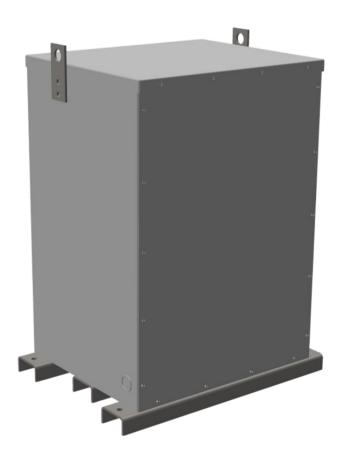

## **PRODUCT SPECIFICATIONS**

| Weight | 750 lbs   |
|--------|-----------|
| Phases | 1         |
| kVA    | <u>50</u> |

## SC50J-K/EP

| Connection             | 1Ph-2coil-5t-SD     |
|------------------------|---------------------|
| Primary Voltage        | 600                 |
| Primary Max Current    | 83.3A               |
| Primary Markings       | <u>H1-H2</u>        |
| Primary Terminals      | #2/0-6 AWG          |
| Secondary Voltage      | 120/240             |
| Secondary Max Current  | 416.7A              |
| Secondary Markings     | <u>X1-X3-X2-X4</u>  |
| Secondary Terminals    | 600MCM-2            |
| Primary Taps           | <u>+/- 2 x 2.5%</u> |
| Conductor Material     | <u>Copper</u>       |
| Insuation Class        | 200                 |
| BIL (Insulation) Level | <u>10kV</u>         |
| Efficiency             | N/A                 |
| Impedance              | <u>1.5 - 3.5%</u>   |
| Sound (db)             | <u>50</u>           |
| Enclosure Type         | NEMA 3R Indoor      |
| Enclosure              | <u>E3R-1PEP-7</u>   |