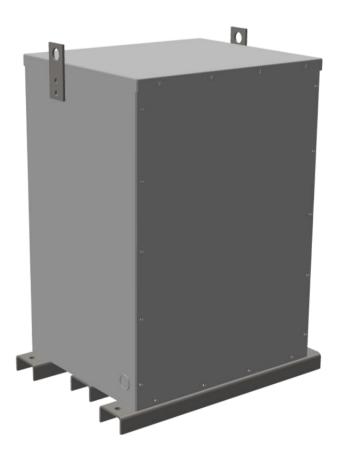

## **PRODUCT SPECIFICATIONS**

| Weight | 750 lbs   |
|--------|-----------|
| Phases | 1         |
| kVA    | <u>50</u> |