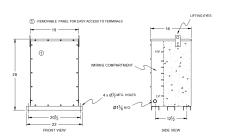

# **OFFICIAL QUOTE**

## SC50J-K/EP





# SC50J-K/EP

\$10,983.00 CAD

SKU: 68d5b0f75821

**Categories:** Encapsulated Isolation Transformer

## **SCHEMATIC/DIAGRAM AND DIMENSION PICTURES**





## **PRODUCT SPECIFICATIONS**

| Weight | 750 lbs   |
|--------|-----------|
| Phases | 1         |
| kVA    | <u>50</u> |



# **OFFICIAL QUOTE**

## SC50J-K/EP



| Connection             | 1Ph-2coil-5t-SD    |
|------------------------|--------------------|
| Primary Voltage        | 600                |
| Primary Max Current    | 83.3A              |
| Primary Markings       | <u>H1-H2</u>       |
| Primary Terminals      | #2/0-6 AWG         |
| Secondary Voltage      | 120/240            |
| Secondary Max Current  | 416.7A             |
| Secondary Markings     | <u>X1-X3-X2-X4</u> |
| Secondary Terminals    | 600MCM-2           |
| Primary Taps           | +/- 2 x 2.5%       |
| Conductor Material     | <u>Copper</u>      |
| Insuation Class        | 200                |
| BIL (