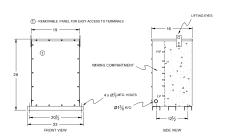

## **SCHEMATIC/DIAGRAM AND DIMENSION PICTURES**

## **PRODUCT SPECIFICATIONS**

| Weight | 750 lbs   |
|--------|-----------|
| Phases | 1         |
| kVA    | <u>50</u> |

## SC50J-K/EP

| Connection             | 1Ph-2coil-5t-SD     |
|------------------------|---------------------|
| Primary Voltage        | 600                 |
| Primary Max Current    | 83.3A               |
| Primary Markings       | <u>H1-H2</u>        |
| Primary Terminals      | #2/0-6 AWG          |
| Secondary Voltage      | 120/240             |
| Secondary Max Current  | 416.7A              |
| Secondary Markings     | <u>X1-X3-X2-X4</u>  |
| Secondary Terminals    | 600MCM-2            |
| Primary Taps           | <u>+/- 2 x 2.5%</u> |
| Conductor Material     | <u>Copper</u>       |
| Insuation Class        | 200                 |
| BIL (Insulation) Level | <u>10kV</u>         |
| Efficiency             | N/A                 |
| Impedance              | <u>1.5 - 3.5%</u>   |
| Sound (db)             | <u>50</u>           |
| Enclosure Type         | NEMA 3R Indoor      |
| Enclosure              | <u>E3R-1PEP-7</u>   |