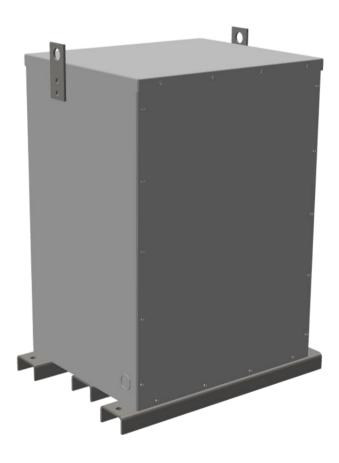

## **PRODUCT SPECIFICATIONS**

| Weight | 750 lbs   |
|--------|-----------|
| Phases | 1         |
| kVA    | <u>50</u> |

## SC50J-K/EP

| Connection             | 1Ph-2coil-5t-SD    |
|------------------------|--------------------|
| Primary Voltage        | 600                |
| Primary Max Current    | 83.3A              |
| Primary Markings       | <u>H1-H2</u>       |
| Primary Terminals      | #2/0-6 AWG         |
| Secondary Voltage      | 120/240            |
| Secondary Max Current  | 416.7A             |
| Secondary Markings     | <u>X1-X3-X2-X4</u> |
| Secondary Terminals    | 600MCM-2           |
| Primary Taps           | +/- 2 x 2.5%       |
| Conductor Material     | Copper             |
| Insuation Class        | 200                |
| BIL (Insulation) Level | <u>10kV</u>        |
| Efficiency             | N/A                |
| Impedance              | 1.5 - 3.5%         |
| Sound (db)             | <u>50</u>          |
| Enclosure Type         | NEMA 3R Indoor     |
| Enclosure              | <u>E3R-1PEP-7</u>  |