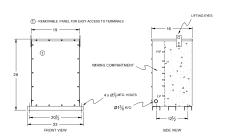

# **OFFICIAL QUOTE**

## SC50J-K/EP





# SC50J-K/EP

\$8,088.65 USD

SKU: 68d5b0f75821

**Categories:** Encapsulated Isolation Transformer

## **SCHEMATIC/DIAGRAM AND DIMENSION PICTURES**





## **PRODUCT SPECIFICATIONS**

| Weight | 750 lbs   |
|--------|-----------|
| Phases | 1         |
| kVA    | <u>50</u> |



# **OFFICIAL QUOTE**

## SC50J-K/EP



| Connection             | 1Ph-2coil-5t-SD    |
|------------------------|--------------------|
| Primary Voltage        | 600                |
| Primary Max Current    | 83.3A              |
| Primary Markings       | <u>H1-H2</u>       |
| Primary Terminals      | #2/0-6 AWG         |
| Secondary Voltage      | 120/240            |
| Secondary Max Current  | 416.7A             |
| Secondary Markings     | <u>X1-X3-X2-X4</u> |
| Secondary Terminals    | 600MCM-2           |
| Primary Taps           | +/- 2 x 2.5%       |
| Conductor Material     | Copper             |
| Insuation Class        | 200                |
| BIL (