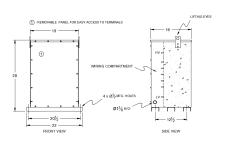

# **OFFICIAL QUOTE**

## SC50H1-K/EP





# SC50H1-K/EP

\$5,514.69 USD

SKU: c525d2006637

**Categories:** Encapsulated Isolation Transformer

## **SCHEMATIC/DIAGRAM AND DIMENSION PICTURES**





## **PRODUCT SPECIFICATIONS**

| Weight | 750 lbs   |
|--------|-----------|
| Phases | 1         |
| kVA    | <u>50</u> |



# **OFFICIAL QUOTE**

## SC50H1-K/EP



| Connection                 | 1Ph-2coil-5t-SD                                                                      |
|----------------------------|--------------------------------------------------------------------------------------|
| Primary Voltage            | 460                                                                                  |
| Primary Max Current        | <u>108.7A</u>                                                                        |
| Primary Markings           | <u>H1-H2</u>                                                                         |
| Primary Terminals          | #2/0-6 AW