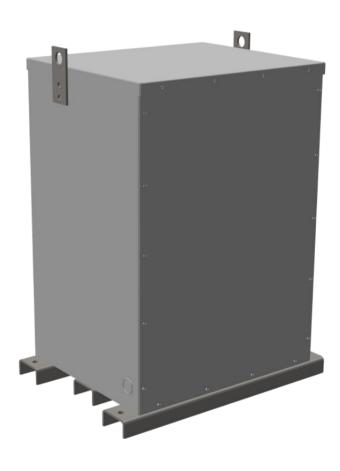

## **PRODUCT SPECIFICATIONS**

| Weight | 750 lbs   |
|--------|-----------|
| Phases | 1         |
| kVA    | <u>50</u> |

## SC50H1-K/EP

| Connection                 | 1Ph-2coil-5t-SD                                                                       |
|----------------------------|---------------------------------------------------------------------------------------|
| Primary Voltage            | 460                                                                                   |
| Primary Max Current        | 108.7A                                                                                |
| Primary Markings           | <u>H1-H2</u>                                                                          |
| Primary Terminals          | #2/0-6 AWG                                                                            |
| Secondary Voltage          | 120/240                                                                               |
| Secondary Max Current      | 416.7A                                                                                |
| Secondary Markings         | <u>X1-X3-X2-X4</u>                                                                    |
| Secondary Terminals        | 600MCM-2                                                                              |
| Primary Taps               | <u>+/- 2 x 2.5%</u>                                                                   |
| Conductor Material         | <u>Copper</u>                                                                         |
| Temperatue Rise            | 130°C                                                                                 |
| Insuation Class            | 200°C                                                                                 |
| BIL (Insulation) Level     | <u>10kV</u>                                                                           |
| Efficiency                 | N/A                                                                                   |
| Impedance                  | 1.5 - 3.5%                                                                            |
| Sound (db)                 | <u>45</u>                                                                             |
| Enclosure Type             | NEMA 3R Indoor                                                                        |
| Enclosure                  | <u>E3R-1PEP-7</u>                                                                     |
| Finish                     | Polyster Powder Coat – ANSI/ASA 61 Grey                                               |
| Standards & Certifications | CSA Certified File No. LR34493, UL Listed File No. E108255, ISO 9001:2015  Registered |