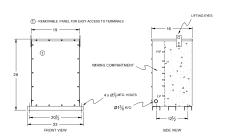

# **OFFICIAL QUOTE**

## SC50H1-K/EP





# SC50H1-K/EP

\$7,488.00 CAD

SKU: c525d2006637

**Categories:** Encapsulated Isolation Transformer

## **SCHEMATIC/DIAGRAM AND DIMENSION PICTURES**





## **PRODUCT SPECIFICATIONS**

| Weight | 750 lbs   |
|--------|-----------|
| Phases | 1         |
| kVA    | <u>50</u> |



# **OFFICIAL QUOTE**

## SC50H1-K/EP



| Connection                 | 1Ph-2coil-5t-SD                                                                       |
|----------------------------|---------------------------------------------------------------------------------------|
| Primary Voltage            | 460                                                                                   |
| Primary Max Current        | 108.7A                                                                                |
| Primary Markings           | <u>H1-H2</u>                                                                          |
| Primary Terminals          | #2/0