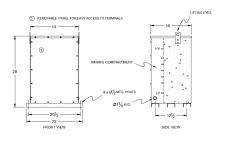

## **SCHEMATIC/DIAGRAM AND DIMENSION PICTURES**

### **PRODUCT SPECIFICATIONS**

| Weight | 750 lbs   |
|--------|-----------|
| Phases | 1         |
| kVA    | <u>50</u> |

### SC50H1-K/EP

| Connection                 | 1Ph-2coil-5t-SD                                                                      |
|----------------------------|--------------------------------------------------------------------------------------|
| Primary Voltage            | 460                                                                                  |
| Primary Max Current        | 108.7A                                                                               |
| Primary Markings           | <u>H1-H2</u>                                                                         |
| Primary Terminals          | #2/0-6 AWG                                                                           |
| Secondary Voltage          | 120/240                                                                              |
| Secondary Max Current      | 416.7A                                                                               |
| Secondary Markings         | <u>X1-X3-X2-X4</u>                                                                   |
| Secondary Terminals        | 600MCM-2                                                                             |
| Primary Taps               | <u>+/- 2 x 2.5%</u>                                                                  |
| Conductor Material         | <u>Copper</u>                                                                        |
| Temperatue Rise            | 130°C                                                                                |
| Insuation Class            | 200°C                                                                                |
| BIL (Insulation) Level     | <u>10kV</u>                                                                          |
| Efficiency                 | N/A                                                                                  |
| Impedance                  | <u>1.5 - 3.5%</u>                                                                    |
| Sound (db)                 | 45                                                                                   |
| Enclosure Type             | NEMA 3R Indoor                                                                       |
| Enclosure                  | <u>E3R-1PEP-7</u>                                                                    |
| Finish                     | Polyster Powder Coat – ANSI/ASA 61 Grey                                              |
| Standards & Certifications | CSA Certified File No. LR34493, UL Listed File No. E108255, ISO 9001:2015 Registered |