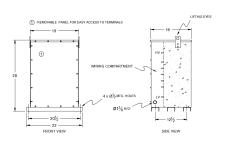

## **SCHEMATIC/DIAGRAM AND DIMENSION PICTURES**

### SC50H1-K/EP

| Connection                 | 1Ph-2coil-5t-SD                                                                      |
|----------------------------|--------------------------------------------------------------------------------------|
| Primary Voltage            | 460                                                                                  |
| Primary Max Current        | 108.7A                                                                               |
| Primary Markings           | <u>H1-H2</u>                                                                         |
| Primary Terminals          | #2/0-6 AWG                                                                           |
| Secondary Voltage          | 120/240                                                                              |
| Secondary Max Current      | 416.7A                                                                               |
| Secondary Markings         | <u>X1-X3-X2-X4</u>                                                                   |
| Secondary Terminals        | 600MCM-2                                                                             |
| Primary Taps               | <u>+/- 2 x 2.5%</u>                                                                  |
| Conductor Material         | <u>Copper</u>                                                                        |
| Temperatue Rise            | 130°C                                                                                |
| Insuation Class            | 200°C                                                                                |
| BIL (Insulation) Level     | <u>10kV</u>                                                                          |
| Efficiency                 | N/A                                                                                  |
| Impedance                  | <u>1.5 - 3.5%</u>                                                                    |
| Sound (db)                 | 45                                                                                   |
| Enclosure Type             | NEMA 3R Indoor                                                                       |
| Enclosure                  | <u>E3R-1PEP-7</u>                                                                    |
| Finish                     | Polyster Powder Coat – ANSI/ASA 61 Grey                                              |
| Standards & Certifications | CSA Certified File No. LR34493, UL Listed File No. E108255, ISO 9001:2015 Registered |