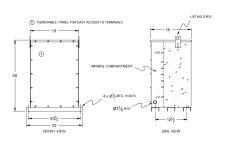

## **SCHEMATIC/DIAGRAM AND DIMENSION PICTURES**

## **PRODUCT SPECIFICATIONS**

| Weight | 750 lbs   |
|--------|-----------|
| Phases | 1         |
| kVA    | <u>50</u> |

## SC50H1-K/EP

| Connection                 | 1Ph-2coil-5t-SD                                                                       |
|----------------------------|---------------------------------------------------------------------------------------|
| Primary Voltage            | 460                                                                                   |
| Primary Max Current        | 108.7A                                                                                |
| Primary Markings           | <u>H1-H2</u>                                                                          |
| Primary Terminals          | #2/0-6 AWG                                                                            |
| Secondary Voltage          | 120/240                                                                               |
| Secondary Max Current      | 416.7A                                                                                |
| Secondary Markings         | <u>X1-X3-X2-X4</u>                                                                    |
| Secondary Terminals        | 600MCM-2                                                                              |
| Primary Taps               | <u>+/- 2 x 2.5%</u>                                                                   |
| Conductor Material         | <u>Copper</u>                                                                         |
| Temperatue Rise            | 130°C                                                                                 |
| Insuation Class            | 200°C                                                                                 |
| BIL (Insulation) Level     | <u>10kV</u>                                                                           |
| Efficiency                 | N/A                                                                                   |
| Impedance                  | 1.5 - 3.5%                                                                            |
| Sound (db)                 | <u>45</u>                                                                             |
| Enclosure Type             | NEMA 3R Indoor                                                                        |
| Enclosure                  | <u>E3R-1PEP-7</u>                                                                     |
| Finish                     | Polyster Powder Coat – ANSI/ASA 61 Grey                                               |
| Standards & Certifications | CSA Certified File No. LR34493, UL Listed File No. E108255, ISO 9001:2015  Registered |