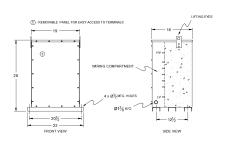

# **OFFICIAL QUOTE**

## SC50H1-K/EP





# SC50H1-K/EP

\$5,514.69 USD

SKU: c525d2006637

**Categories:** Encapsulated Isolation Transformer

## **SCHEMATIC/DIAGRAM AND DIMENSION PICTURES**





## **PRODUCT SPECIFICATIONS**

| Weight | 750 lbs   |
|--------|-----------|
| Phases | 1         |
| kVA    | <u>50</u> |



# **OFFICIAL QUOTE**

## SC50H1-K/EP



| Connection                 | 1Ph-2coil-5t-SD                                                                      |
|----------------------------|--------------------------------------------------------------------------------------|
| Primary Voltage            | 460                                                                                  |
| Primary Max Current        | <u>108.7A</u>                                                                        |
| Primary Markings           | <u>H1-H2</u>                                                                         |
| Primary Terminals          | #2/0-6 AW