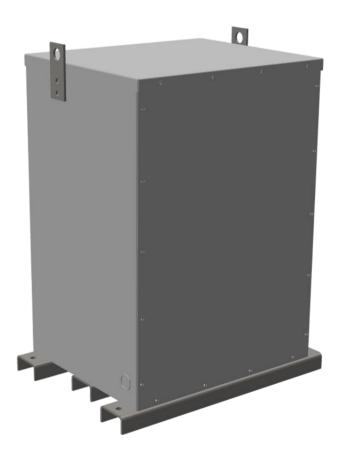

## **PRODUCT SPECIFICATIONS**

| Weight | 750 lbs   |
|--------|-----------|
| Phases | 1         |
| kVA    | <u>50</u> |

## SC50H1-K/EP

| Connection                 | 1Ph-2coil-5t-SD                                                                      |
|----------------------------|--------------------------------------------------------------------------------------|
| Primary Voltage            | 460                                                                                  |
| Primary Max Current        | <u>108.7A</u>                                                                        |
| Primary Markings           | <u>H1-H2</u>                                                                         |
| Primary Terminals          | #2/0-6 AWG                                                                           |
| Secondary Voltage          | 120/240                                                                              |
| Secondary Max Current      | 416.7A                                                                               |
| Secondary Markings         | <u>X1-X3-X2-X4</u>                                                                   |
| Secondary Terminals        | 600MCM-2                                                                             |
| Primary Taps               | <u>+/- 2 x 2.5%</u>                                                                  |
| Conductor Material         | Copper                                                                               |
| Temperatue Rise            | 130°C                                                                                |
| Insuation Class            | 200°C                                                                                |
| BIL (Insulation) Level     | <u>10kV</u>                                                                          |
| Efficiency                 | N/A                                                                                  |
| Impedance                  | 1.5 - 3.5%                                                                           |
| Sound (db)                 | <u>45</u>                                                                            |
| Enclosure Type             | NEMA 3R Indoor                                                                       |
| Enclosure                  | <u>E3R-1PEP-7</u>                                                                    |
| Finish                     | Polyster Powder Coat – ANSI/ASA 61 Grey                                              |
| Standards & Certifications | CSA Certified File No. LR34493, UL Listed File No. E108255, ISO 9001:2015 Registered |