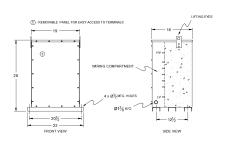

# **OFFICIAL QUOTE**

## SC50H1-K/EP





# SC50H1-K/EP

\$7,488.00 CAD

SKU: c525d2006637

**Categories:** Encapsulated Isolation Transformer

## **SCHEMATIC/DIAGRAM AND DIMENSION PICTURES**





## **PRODUCT SPECIFICATIONS**

| Weight | 750 lbs   |
|--------|-----------|
| Phases | 1         |
| kVA    | <u>50</u> |



# **OFFICIAL QUOTE**

## SC50H1-K/EP



| Connection                 | 1Ph-2coil-5t-SD                                                                      |
|----------------------------|--------------------------------------------------------------------------------------|
| Primary Voltage            | 460                                                                                  |
| Primary Max Current        | <u>108.7A</u>                                                                        |
| Primary Markings           | <u>H1-H2</u>                                                                         |
| Primary Terminals          | #2/0-6 AW