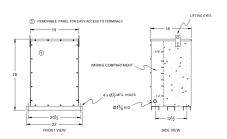

## **OFFICIAL QUOTE**

## SC50H1-K/EP





# SC50H1-K/EP

\$7,488.00 CAD

SKU: c525d2006637

**Categories:** Encapsulated Isolation Transformer

## **SCHEMATIC/DIAGRAM AND DIMENSION PICTURES**





## **PRODUCT SPECIFICATIONS**

| Weight | 750 lbs   |
|--------|-----------|
| Phases | 1         |
| kVA    | <u>50</u> |



# **OFFICIAL QUOTE**

## SC50H1-K/EP



| Connection                 | 1Ph-2coil-5t-SD                                                                       |
|----------------------------|---------------------------------------------------------------------------------------|
| Primary Voltage            | 460                                                                                   |
| Primary Max Current        | 108.7A                                                                                |
| Primary Markings           | <u>H1-H2</u>                                                                          |
| Primary Terminals          | #2/0