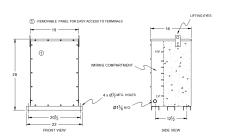

# **OFFICIAL QUOTE**

## SC50H1-K/EP





# SC50H1-K/EP

\$7,488.00 CAD

SKU: c525d2006637

**Categories:** Encapsulated Isolation Transformer

## **SCHEMATIC/DIAGRAM AND DIMENSION PICTURES**





## **PRODUCT SPECIFICATIONS**

| Weight | 750 lbs   |
|--------|-----------|
| Phases | 1         |
| kVA    | <u>50</u> |



# **OFFICIAL QUOTE**

## SC50H1-K/EP



| Connection                 | 1Ph-2coil-5t-SD                                                                       |
|----------------------------|---------------------------------------------------------------------------------------|
| Primary Voltage            | 460                                                                                   |
| Primary Max Current        | 108.7A                                                                                |
| Primary Markings           | <u>H1-H2</u>                                                                          |
| Primary Terminals          | #2/0