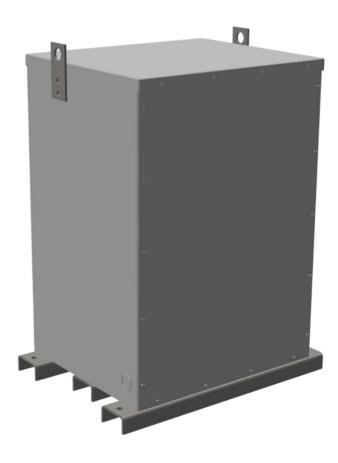

# **OFFICIAL QUOTE**

## SC50H1-K/EP





# SC50H1-K/EP

\$5,514.69 USD

SKU: c525d2006637

**Categories:** Encapsulated Isolation Transformer

## **SCHEMATIC/DIAGRAM AND DIMENSION PICTURES**





## **PRODUCT SPECIFICATIONS**

| Weight | 750 lbs   |
|--------|-----------|
| Phases | 1         |
| kVA    | <u>50</u> |



# **OFFICIAL QUOTE**

## SC50H1-K/EP



| Connection                 | 1Ph-2coil-5t-SD                                                                       |
|----------------------------|---------------------------------------------------------------------------------------|
| Primary Voltage            | 460                                                                                   |
| Primary Max Current        | 108.7A                                                                                |
|