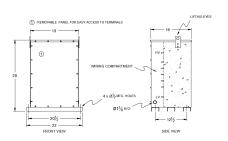

# **OFFICIAL QUOTE**

## SC50H1-K/EP





# SC50H1-K/EP

\$5,514.69 USD

SKU: c525d2006637

**Categories:** Encapsulated Isolation Transformer

## **SCHEMATIC/DIAGRAM AND DIMENSION PICTURES**





## **PRODUCT SPECIFICATIONS**

| Weight | 750 lbs   |
|--------|-----------|
| Phases | 1         |
| kVA    | <u>50</u> |



# **OFFICIAL QUOTE**

## SC50H1-K/EP



| Connection                 | 1Ph-2coil-5t-SD                                                                       |
|----------------------------|---------------------------------------------------------------------------------------|
| Primary Voltage            | 460                                                                                   |
| Primary Max Current        | 108.7A                                                                                |
| Primary Markings           | <u>H1-H2</u>                                                                          |
| Primary Terminals          | #2/0