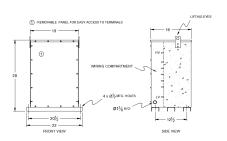

## **SCHEMATIC/DIAGRAM AND DIMENSION PICTURES**

## **PRODUCT SPECIFICATIONS**

| Weight | 750 lbs   |
|--------|-----------|
| Phases | 1         |
| kVA    | <u>50</u> |

## SC50H1-K/EP

| Connection                 | 1Ph-2coil-5t-SD                                                                       |
|----------------------------|---------------------------------------------------------------------------------------|
| Primary Voltage            | 460                                                                                   |
| Primary Max Current        | 108.7A                                                                                |
| Primary Markings           | <u>H1-H2</u>                                                                          |
| Primary Terminals          | #2/0-6 AWG                                                                            |
| Secondary Voltage          | 120/240                                                                               |
| Secondary Max Current      | 416.7A                                                                                |
| Secondary Markings         | <u>X1-X3-X2-X4</u>                                                                    |
| Secondary Terminals        | 600MCM-2                                                                              |
| Primary Taps               | <u>+/- 2 x 2.5%</u>                                                                   |
| Conductor Material         | <u>Copper</u>                                                                         |
| Temperatue Rise            | 130°C                                                                                 |
| Insuation Class            | 200°C                                                                                 |
| BIL (Insulation) Level     | <u>10kV</u>                                                                           |
| Efficiency                 | N/A                                                                                   |
| Impedance                  | 1.5 - 3.5%                                                                            |
| Sound (db)                 | <u>45</u>                                                                             |
| Enclosure Type             | NEMA 3R Indoor                                                                        |
| Enclosure                  | <u>E3R-1PEP-7</u>                                                                     |
| Finish                     | Polyster Powder Coat – ANSI/ASA 61 Grey                                               |
| Standards & Certifications | CSA Certified File No. LR34493, UL Listed File No. E108255, ISO 9001:2015  Registered |