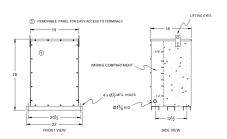

# **OFFICIAL QUOTE**

## SC50H1-K/EP





# SC50H1-K/EP

\$7,488.00 CAD

SKU: c525d2006637

**Categories:** Encapsulated Isolation Transformer

## **SCHEMATIC/DIAGRAM AND DIMENSION PICTURES**





## **PRODUCT SPECIFICATIONS**

| Weight | 750 lbs   |
|--------|-----------|
| Phases | 1         |
| kVA    | <u>50</u> |



# **OFFICIAL QUOTE**

## SC50H1-K/EP



| Connection                 | 1Ph-2coil-5t-SD                                                                      |
|----------------------------|--------------------------------------------------------------------------------------|
| Primary Voltage            | 460                                                                                  |
| Primary Max Current        | <u>108.7A</u>                                                                        |
| Primary Markings           | <u>H1-H2</u>                                                                         |
| Primary Terminals          | #2/0-6 AW