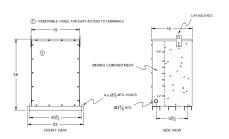

# **OFFICIAL QUOTE**

## SC50H1-K/EP





# SC50H1-K/EP

\$7,488.00 CAD

SKU: c525d2006637

**Categories:** Encapsulated Isolation Transformer

## **SCHEMATIC/DIAGRAM AND DIMENSION PICTURES**





## **PRODUCT SPECIFICATIONS**

| Weight | 750 lbs   |
|--------|-----------|
| Phases | 1         |
| kVA    | <u>50</u> |



# **OFFICIAL QUOTE**

## SC50H1-K/EP



| Connection                 | 1Ph-2coil-5t-SD                                                                      |
|----------------------------|--------------------------------------------------------------------------------------|
| Primary Voltage            | 460                                                                                  |
| Primary Max Current        | <u>108.7A</u>                                                                        |
| Primary Markings           | <u>H1-H2</u>                                                                         |
| Primary Terminals          | #2/0-6 AW