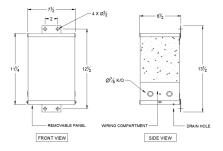

# **OFFICIAL QUOTE**

#### SC3J-K/EP





# SC3J-K/EP

\$757.83 USD

**SKU:** 6ed833b92865

**Categories:** Encapsulated Isolation Transformer

# SCHEMATIC/DIAGRAM AND DIMENSION PICTURES



### **PRODUCT SPECIFICATIONS**

| Weight | 55 lbs |
|--------|--------|
| Phases | 1      |



# OFFICIAL QUOTE

### SC3J-K/EP



| kVA                    | 3                  |
|------------------------|--------------------|
| Connection             | 1Ph-1coil-NT-SD    |
| Primary Voltage        | 600                |
| Primary Max Current    | <u>5A</u>          |
| Primary Markings       | <u>H1-H2</u>       |
| Primary Terminals      | Leads              |
| Secondary Voltage      | 120/240            |
| Secondary Max Current  | 25A                |
| Secondary Markings     | <u>X1-X3-X2-X4</u> |
| Secondary Terminals    | Leads              |
| Primary Taps           | N/A                |
| Conductor Material     | Copper             |
| Insuation Class        | 180