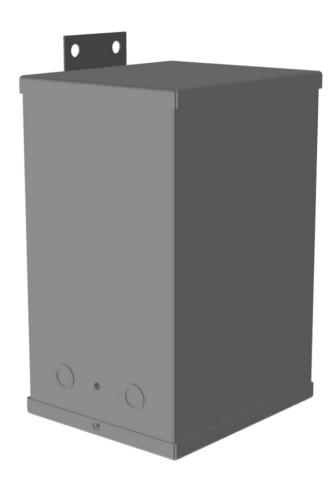

### SC3J-K/EP

| kVA                    | 3                  |
|------------------------|--------------------|
| Connection             | 1Ph-1coil-NT-SD    |
| Primary Voltage        | 600                |
| Primary Max Current    | <u>5A</u>          |
| Primary Markings       | <u>H1-H2</u>       |
| Primary Terminals      | Leads              |
| Secondary Voltage      | 120/240            |
| Secondary Max Current  | 25A                |
| Secondary Markings     | <u>X1-X3-X2-X4</u> |
| Secondary Terminals    | Leads              |
| Primary Taps           | N/A                |
| Conductor Material     | Copper             |
| Insuation Class        | 180                |
| BIL (Insulation) Level | <u>10kV</u>        |
| Efficiency             | N/A                |
| Impedance              | 1.5 – 3.5%         |
| Sound (db)             | <u>45</u>          |
| Enclosure Type         | NEMA 3R Indoor     |
| Enclosure              | <u>E3R-1PEP-3</u>  |