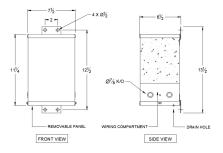

## **OFFICIAL QUOTE**

#### SC3J-K/EP





# SC3J-K/EP

\$1,029.00 CAD

SKU: 6ed833b92865

**Categories:** Encapsulated Isolation Transformer

## SCHEMATIC/DIAGRAM AND DIMENSION PICTURES



#### **PRODUCT SPECIFICATIONS**

| Weight | 55 lbs |
|--------|--------|
| Phases | 1      |



# OFFICIAL QUOTE

#### SC3J-K/EP



| kVA                    | 3                  |
|------------------------|--------------------|
| Connection             | 1Ph-1coil-NT-SD    |
| Primary Voltage        | 600                |
| Primary Max Current    | <u>5A</u>          |
| Primary Markings       | H1-H2              |
| Primary Terminals      | <u>Leads</u>       |
| Secondary Voltage      | 120/240            |
| Secondary Max Current  | 25A                |
| Secondary Markings     | <u>X1-X3-X2-X4</u> |
| Secondary Terminals    | <u>Leads</u>       |
| Primary Taps           | N/A                |
| Conductor Material     | <u>Copper</u>      |
| Insuation Class        | 180