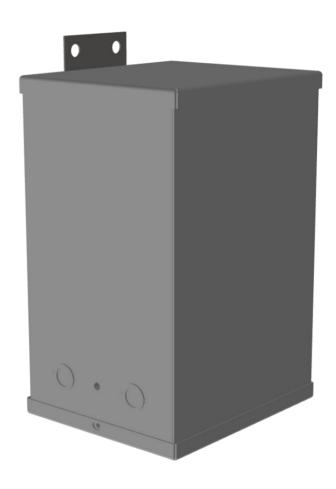

# SC3J-K/EP

\$1,029.00 CAD

SKU: 6ed833b92865

**Categories:** Encapsulated Isolation Transformer

#### **PRODUCT SPECIFICATIONS**

| Weight | 55 lbs |
|--------|--------|
| Phases | 1      |

#### SC3J-K/EP

| kVA                    | 3                  |
|------------------------|--------------------|
| Connection             | 1Ph-1coil-NT-SD    |
| Primary Voltage        | 600                |
| Primary Max Current    | <u>5A</u>          |
| Primary Markings       | H1-H2              |
| Primary Terminals      | <u>Leads</u>       |
| Secondary Voltage      | 120/240            |
| Secondary Max Current  | 25A                |
| Secondary Markings     | <u>X1-X3-X2-X4</u> |
| Secondary Terminals    | <u>Leads</u>       |
| Primary Taps           | N/A                |
| Conductor Material     | <u>Copper</u>      |
| Insuation Class        | 180                |
| BIL (Insulation) Level | <u>10kV</u>        |
| Efficiency             | N/A                |
| Impedance              | <u>1.5 - 3.5%</u>  |
| Sound (db)             | <u>45</u>          |
| Enclosure Type         | NEMA 3R Indoor     |
| Enclosure              | <u>E3R-1PEP-3</u>  |