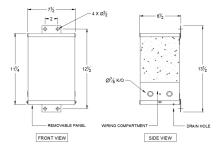

### **OFFICIAL QUOTE**

#### SC3J-K/EP





# SC3J-K/EP

\$757.83 USD

**SKU:** 6ed833b92865

**Categories:** Encapsulated Isolation Transformer

### SCHEMATIC/DIAGRAM AND DIMENSION PICTURES



#### **PRODUCT SPECIFICATIONS**

| Weight | 55 lbs |
|--------|--------|
| Phases | 1      |



## OFFICIAL QUOTE

#### SC3J-K/EP



| kVA                    | 3                  |
|------------------------|--------------------|
| Connection             | 1Ph-1coil-NT-SD    |
| Primary Voltage        | 600                |
| Primary Max Current    | <u>5A</u>          |
| Primary Markings       | <u>H1-H2</u>       |
| Primary Terminals      | <u>Leads</u>       |
| Secondary Voltage      | 120/240            |
| Secondary Max Current  | 25A                |
| Secondary Markings     | <u>X1-X3-X2-X4</u> |
| Secondary Terminals    | <u>Leads</u>       |
| Primary Taps           | N/A                |
| Conductor Material     | <u>Copper</u>      |
| Insuation Class        | 180