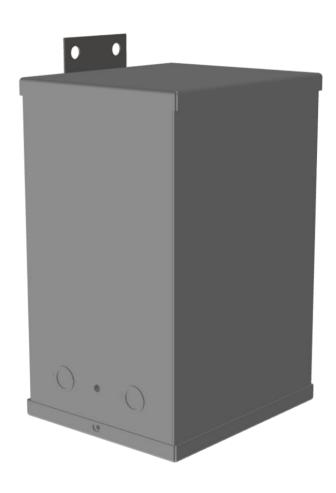

# SC3J-K/EP

\$757.83 USD

**SKU:** 6ed833b92865

**Categories:** Encapsulated Isolation Transformer

#### SC3J-K/EP

| kVA                    | 3                  |
|------------------------|--------------------|
| Connection             | 1Ph-1coil-NT-SD    |
| Primary Voltage        | 600                |
| Primary Max Current    | <u>5A</u>          |
| Primary Markings       | <u>H1-H2</u>       |
| Primary Terminals      | <u>Leads</u>       |
| Secondary Voltage      | 120/240            |
| Secondary Max Current  | 25A                |
| Secondary Markings     | <u>X1-X3-X2-X4</u> |
| Secondary Terminals    | <u>Leads</u>       |
| Primary Taps           | N/A                |
| Conductor Material     | <u>Copper</u>      |
| Insuation Class        | 180                |
| BIL (Insulation) Level | <u>10kV</u>        |
| Efficiency             | N/A                |
| Impedance              | 1.5 - 3.5%         |
| Sound (db)             | 45                 |
| Enclosure Type         | NEMA 3R Indoor     |
| Enclosure              | E3R-1PEP-3         |